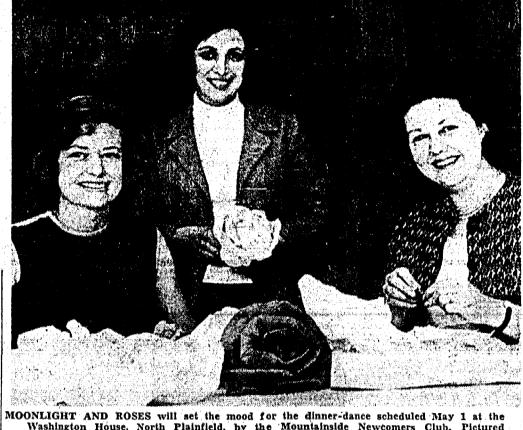

# Koppel Furs

974 Stuyvesant Ave. Union Center-MU 6-1775

**Wesley Jewelers** 

176 Mountain Ave., Springfield DR 6-6047

Summerize Pool and Service.

Plan "A", Empty, acid wash and paint. As low as \$99.50.

Washington House, North Plainfield, by the Mountainside Newcomers Club. Pictured making the giant roses that will help create the romantic atmosphere are, in the usual order, Mrs. Henry Davis, Mrs. Harry Nash and Mrs. Paul Mocko.