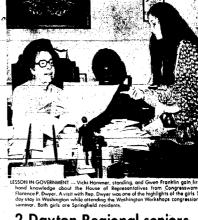

# 2 Dayton Regional seniors attend Washington seminar

welver of Mr. and Mr. Murry Hanner. Is a study some not become to the control of the control of

Dwyer and Sen. Clifford Case, Rep. Dwyer sport 30 minutes with the girls discousing current issues persaining to New Jerzey's 12th Congressional District.

Congressional Recommittee while Congressional Recommittee while Congressional Recommittee Among the successful measures the girls sponned were consulted to the Congression of Schools of a Congressional Recommittee while the Congressional Recommittee of the Congressional