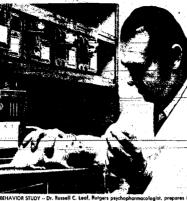

Most rats will kill mice in the natural state

BEHAVIOR STUDY: Dr. Russell C. Leaf, Rutgers psychopharmacologist, pre administer a drug directly into the brash of a rat through a surgically-in-tube. Using drugs to turn on or turn off mouse-killing by rats, Dr. Leaf Calleagues are able to learn mare about depression in man.

SELL BABY'S old toys with a

Interstate park

NEWARK AIRPORT PARKING 24 hours — FREE

A Rugger Liberarity psychologist is buthturning on and turning of mouse-killing in rais
in an effect to be arm fore about drops that are
useful in treating hugan decyretion.
In his State Upperfirth, backerotores, Dr.
In his State Upperfir

bedden mousestiming it resu-TRANQUILIZERS, on the other hand, sur-prisingly failed to block killing. Even heavily incapalized rate somehow roused themselves, attached and killed mice. The company of the company of the nearly regions has long been known to elicit peculiar behavior from laboratory animals, Dr. Leaf say, When the anygdals of removed, animals are able to perceive and respond to climital, but they obbase it in Seringel manner