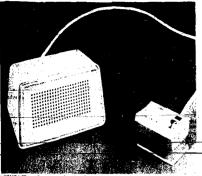

### UN delegates have time at fingertips

time at fungerips

With a touch of the flager. United National
With a touch of the flager. United National
day in any of the world's 4 times and and
day in any of the world's 4 times and to
computerage miracle, a digital electronic
touch—was presented to the DN on the U.S.
government's behalf by Ambassader Georgia.
Housed in a wooden cabinet only 14 by 7 x 5.
times and has been installed in the deligence
inches in airs, the instrument applies but the
time with revolving number wheels instead to
times with revolving number wheels instead to
times with revolving number wheels instead to
any place to nearly a void maps, a delegate can
enstantly reset the reading to the local time of
any place to nearly I. Thank observed in
Ast Secretary-General II. Thank observed
in a verbilding place to the world with the second
environment of the property of the second of the
average upon the deliberations carried as in
his house. A digital took may the savere as an

upon the deliberations carried on in se. A digital clock may thus serve as an int tool in the work of the delegates."