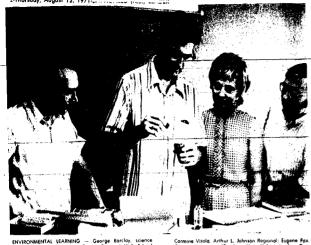

NVIRONMENTAL LEARNING — George Barclay, science coordinator in the Union Caunty Regional High School District, demonstrates water poliution kit to teachers in district's summer environmental workshop designed to provide resource material is procher use in environmenta education introughout the curriculum Leli to right are

Carmine Vijola, Arthur L. Johnson Regional: Eugene Fax Gover. Livingston: Barclay: Mrs. Helen Jacobs. Gav Livingston: and Roland Marianni. Jonathan Dayton. All are science teachers. Workshop was held at David Brearley Regional. Kenilwarth. (Photo by Erwin Folkenhaim