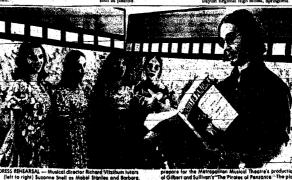

VOL. 13 NO. 37

DUNTAINSIDE, N. J. THURSDAY, AUGUST 26, 197

## Regional board nearing choice of a top man



#### PROFILE-- Herbert H. Kiehn



#### Routes announced for buses to Gov. Livingston Regional

#### Memory honored of past president

#### Motorist recounts his long odyssey at point of a knife

#### Irwin is praised as fund chairman

#### New football team for boys to enter league competition



#### Jamboree on Mt. Fuji Boy Scout weathers typhoon

#### Assignments to homerooms announced at Regional High



#### Linebacker Johnstone on dean's list at Lehigh

Linebacker Blake Johnstone of Mountainside was one of four varsity football lettermen who were named to the dean's list for the spring semester at Lehdig University, Bethlehem, Pa Johnstone, enrolled in the College of Arts and scrence, will report Sunday for the start of pre-season varsity practice



Helm Rel officerous or not many the condition of the cond enguled in Intelectronale Interiors. We have subnormal hearing, confess the problem of ask for help Many Intens. good and ask for help Many Intens. good and ask for help Many Intens. good you II you are the freed of someone who is deal, remover this don't shout Attract his attraction first, words with the property of the problem of the gulf of horeliness words will be more cassly br