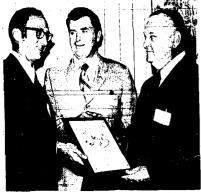

be biller

naldo (R-Unian) presents a citation to Mountainside ad Police It Joseph Mazur d of two years without a a the Essar Unian, Marris ninistrator Elmer cognition of the he commu of 40 comm av Auto er) in recogn pedestrion fatality. A total of 40 communiti area served by the New Jerssy Automobil Juncheon in the Florhom Park Country Club Club rerewed owards of a

## A hearty happy birthday Rinaldo honored at banquet

Restaurant. The more than 200 guests sang "Happy Birth-day," as Senator Rinaldo was joined for a cake-culting ceremony by 12-year-old Clare Fer-andez of Bitzabeth, who was crowned last ight as the sing? "Little Miss Heart Fund." Cars underwent successful heart surgery last

HAPPY BIRTHDAY — State Senator Matthew J. Rinaldo is joined by 12 year old Clarc Fornandes of Elizabeth in admiring a birthdoy coke presented to him during Unior County Heart Association-energy Hannor last might in thinks: "Charg was remurse