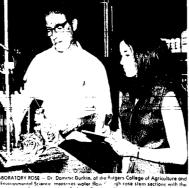

## Longer life for bouquets?

### Experts hope to stem wilting

The subject is ruses, and the object of the keep-een alive longer in the wage. Many a flower lover has true But in general, a rose that's been picked lasts only a third as long as it would have on the hush. Now, however, a Rutgers scientist is coming close to some basic movemes that may recap-tione to some basic movement has the other true in life.

It's a drinking problem that causes most of the trouble, according to Dr. Damme, Durkin of forth Brunswick, chairman of the Department of Horticulture and Forestry at the Rutgers College of Agriculture and Environmental icinere. His study is repreted to the current same of the College's quarter? The

water "TO LEARN whether a particular part of the stem was responsible. Dr Durkin and his assistants took roses that were treatly cut assistants took roses that were treatly cut measure the water flow through them The researchers found that flow decreased as the flower aged, and they also found the hockase of water movement was just about the same and the

One way would be in aid a chemical that would make the materials more isoluble, so they would flow easily through he stem Another might be to make them less soluble, we they would never eiter the water system. "We think the same general class of substances blocks the flow of water with all cut flowers, though a characteristic the flow of the same through the properties of the properties of the same through the

### NSC tells the ladies all about EVE

TO PUBLICITY CHAIRMEN:
Would you like some help in preparing newspaper releases? Write to this newspaper and the for our "Tips on Submitting News Releases."

WE RESERVE THE RIGHT TO LIMIT QUANT