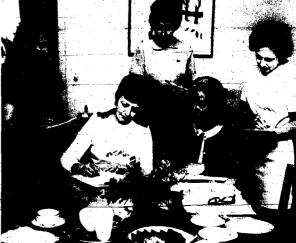

Thursday October 7 1971

\$ 1 29 ..79°

"sIn

MON FROST GRANILATE SUGAR

EADING EYE CAMEN Time a Nework Side college faculty members (ook over a New Reading Eye comera, one of the machines to be studied of the eighth annual Reading College rate to be held Studroy (Oct. 1), or it he Union comput. From left are bit, cilliond Bush. bit. Lillion Furinom conference coordinator. Greg Costa of Stockton, or liberal arts student, and bit. All Macushawicz The common photographs sye movements of the reader. Other technological scaling gold be discussed of the conference. Dr. Bush and Macushawicz are sustain.