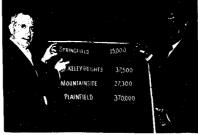

### **United Fund kicks off** campaign in Springfield

This week marks the lock-off for the Springfield United Fund, according to Harvey Schramm, general chairmen, the achiever the goal this year is \$15,000

#### Candidates wae

day camp program

for municipal pool

<text><text><text><text><text><text><text>

"This year with a price and wage freeze in effect we know that group more to the generate where we support is point to be a hard task, however, inflation has made the cost for signalying the uncessary services of these degreeses greater that has years noded, since thare is not previous that polarises and unceres of an mighton. The ageneses, that degree when a set your help.

P.S. We still have some exciting gifts for folks opening new accounts. Stop in and inspect the selection

÷

AMPAIGN GOAL Hurvey Schromm, left, general camppign chairmon of the Springhold United Fund and George Zriny, county chairmon, stress the importance of menution the two-ship apol in the annual drive to subsort volunteer service