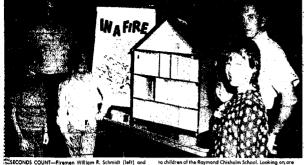

376-2575

CONCERNED

**ZTHE MILTON SCHOOL** 

Steamors

ONDS COUNT—Firemen William R. Schmidt (left) k-Rawlins of the Springfield-Fire Department show oke house they used in fire prevention lectures last w

at fall family night

#### Program on fire prevention Methodists to hold display of hobbies presented to school children

Firemen William R. Schmidt and Jack Rawlins of the Springfield Fire Department helped observe the Soft analyseary of Fire system. The theme. "In a Pire Schmidt," school system. The theme. "In a Pire Schmidt Count." mainly concerned the family escape plan, which is conferred by the National Fire An animated film, produced by Wat Dianey, showed what should and should not be done to escape from a barring building. Visual aids user also used to show the then points of

Ald Society, and characteristic and a society of the second secon

escaping, as well as other information per-taining to fires. A smoke house constructed by Deputy Chief Edwin Erskine, was the highlight of the program. The stricture is built on the pattern of an electric coll, is started in the basement. Troub enderse can be allow the course of in-ternast through the varies does and common an agest brough the varies does and common and agest brough the varies does and common and agest brough the varies does and

coms. The children who attended the lectures received pamphlets for them and their parents or read. Schmidt commented, "Please read hem and give his subject some thought. There subhing more partial to see than a child that say been lost in a fire." Films and programs for adults are also validable, Anyone who is interested can call the fire Department at 376-014.