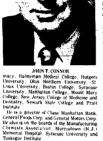

# T Connor Jr., Democrat, Jere Republican, Carmine J. Lao Matthew J. Runaldo, Republic Obristopher Diviz, Pemocrat, Independent Coglition, Frank Republican incuminent, the Sullivan, Independent Coglitic