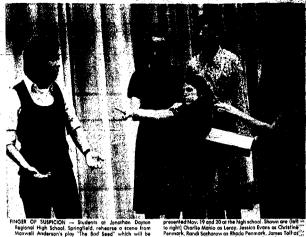

# 'Bad Seed' to be presented by Dayton Regional students

Friday and Saturday, Nov. 19 and 20, in Halsey, Joseph T., Thirty, who is directing the play, and the main roles will be played by Enadl Schartow as Ethods, Jessics Evans as Christine, David Hodes as Kenneth, Judy Grabch as Monico, Charlet Maulo as Leroy, Scott Meyerson as Elmery, Ariest Sheehan as Christine, David Hodes as Kenneth, Judy Grabch as Monico, Charlet Maulo as Leroy, Scott Meyerson as Elmery, Ariest Sheehan as Christines, David Bond, and Sheehan as Long and James Toll as Brave. The student freshman at Dayton, She has been active in reshool plays and Giff Scott plays, She won the bast actives and student and the student school plays and Giff Scott plays. She won the bast actives award at summer camp for her performance in "Sorty, Wrong Number". Tee