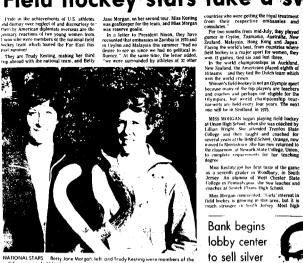

# Field hockey stars take a swipe at American diplomats

MISS MOIGAN began playing field hockey at Union High School, when she was coached by Italian Wighls She attended Treation State College and then taught and coached for several years at the Berbi School, Grange, now naved to Morristons She has now returned to the classroom. Alweark Nate College, Union, to complete requirements for her teaching deerres.

Miss Morgan commented, "Girls' interest in field backey is growing in this area, but it is much stronger in South Jersey Most high

THE LETTER to President Nixon was signed by Mass Mergan alone, but Miss Kesting ex-pressed ber strong agreement. It said, in part: It said, in part: United States in foreign countries to less than four times in the past six-years as an athlete. Not as a projectional, nor as an amaleur (Dympic contender, but rather as a member of the United States women's field

senator. "Obviously the apology was a mere political formality because the situation repeated itself in Ceylon and Malaysia this past summer. Again, due to our lack of influence in politics, we were duly neglected." You have pride in these great United States.