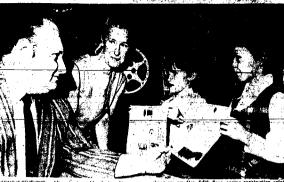

PREPARING TO SPEAK — Dr. Ace Tubbs (center), an ordained minister, makes find preparations for his solid, an lamily and marriage with Dr. E. Milton Stoub (left) and Dan Mayar, president of the Mountainside Ratary Club. Dr. Tubbs was the club's guest speaker last Manday of Wieland's Steak Mouse.