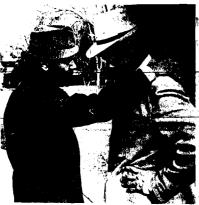

### Professor, Odyssey officials fly to Thule for drug program

Thy Ton Intel® (1977)

The Deadt N. Lembardi, professor of spichologia of Schorn the Little Professor of spichologia of Schorn the Little Professor of spichologia of Schorn the Little Professor of Greenhand where he will conduct, a special relevant of up or spice of the Little Schorn the Little Scho

Perth Amboy General Hospita, has been approved as a fully qualified Regional Hospita Chemical Programmer of the Control of the which has received wide acclaim. Harris is 23 and serves as assistant director of out-of-state programs for Odysesy Rouse while Smith. 21, serves assessistant director for the program shall be supported by the same show televised to all personnel so that they can phone of in questions which will be a panel show televised to all personnel so that they can phone of in questions which will be discussed and answered on the air by Dr. Lombordi and the two exadicts.

The Old Lady

SHAG

CARPET TILES

BOUND FOR GREENLAND Dr. Donald N. Lombardi of Seton Hall University discusses plans with Mike A. Harris, left, and Robest R. Smith, right for their trip to Greenland. The three piral flower for Thule Tuesday where they will conduct a

special television drug program for militery personnel. Harris and Smith are ex-addicts associated with Odyssey House, Dr. Lombardi assisted in the formation of DARE (Drug Addiction Rehabilitation Enterprises)