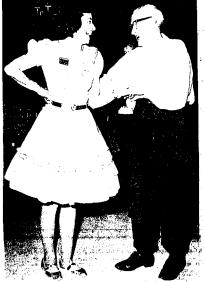

PREPARING TO SPEAK — Dr. Ace Tubbs (center), an ordained minister, makes find preparations for his solid, an lamily and marriage with Dr. E. Milton Stoub (left) and Dan Mayar, president of the Mountainside Ratary Club. Dr. Tubbs was the club's guest speaker last Manday of Wieland's Steak Mouse.