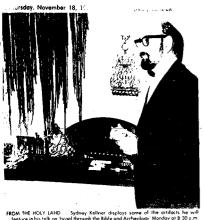

### Israel Bonds dinner to honor Seidels

FROM THE HOLY LAND — Sydney Kellner displays some of the artifacts he will feature in his talk on Israel through the Bible and Archeology Monday at B 30 p.m. at Temple Sharey Shalom, Springfeld.

### Jewish art, archeology topic for opening lecture at temple

Motorist injured

in collisions with

auto, van, pump

A chrev men injured in an excelentian II. 22

A chrev men injured in an excelentian III. 22

ent Maut aga

Sydney Kellner, a scholar and lecturer in ewish art and archeology, will speak at the rist meeting of a monthly discussion series on se general subject of farael to be held at omple Sharey Shalom, Springfield, Kelfner; spic is "israel through the Bible and refeology" in the will deliver his illustrated alk on Monday at 8:30 p.m. in the temple brary.