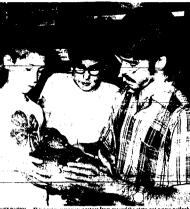

AOUNTAINSIDE, N.J. THURSDAY, NOVEMBER 25, 1971

Teens and tots learn together at Gov. Livingston Regional High School. See article on Page 4 (Photos by Erwin Falkenheim)

Distinctive Custom Picture Froming

Original Olls

Water Colors Signed Limited Editions "THERE IS AN ART TO GOOD FRAMING"

Playthings with a purpose

Regional pupils toy with tots

What are two, three and four-year-dold doing in a high school barring how to be above and dentify color?

I was a start of the color of

cobred markles in colored holes. In this way, the youngsters were sole to identify and spell the color. And so it went for a full period, children dashing from desk to desk trying out each toy "It was an oxiting experience for both the class and the nursery school children," Mrs. Hust said. "I even asked several of our students to consider applying for a patent for covered all areas of learning—counting, colors, arithmetic and reading."