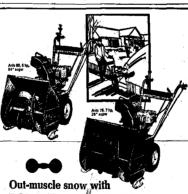

**BOLENS SNOW THROWERS** 

Other Outstanding Performance Features That Make Snow Removal Faster and Easier With the Artic 55 and 75:

species Separate clutches for rotor and drive Free-wheeling lever for ease in non-

operating movement se the Artic 55 and 75 at your Bolens Dealer. While you're there, see a snow removal attachments available on 8 Husky tractors, 7 to 14 hp.

#### **BOLENS**

#### STORR TRACTOR COMPANY

469 South Ave. E., Westfield 232-7800