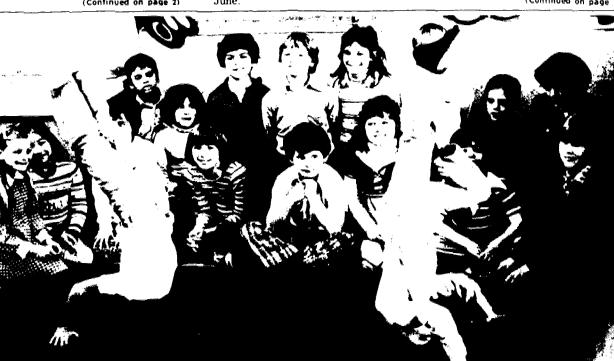

Tickets will be sold at the door for adults, \$2; students, \$1. All money will be used for scholarships to be given in June.

BREAK A LEG, KID-And students in a Beechwood School second-reading group did just that, in a dramatic sense, of course. Acrobats Amy Rose, left, and Andrea Wood performed in one of several talent acts staged by the

students for their parents. The acts included dancing, comic skits and exercise routines. After reading stories about famous people, the students decided they could demonstrate some of the same talents.