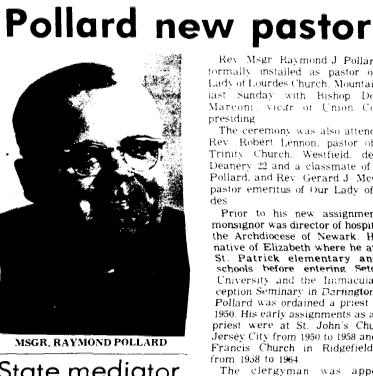

State mediator joining police, borough talks

Julius Malkin, an attorney from been assigned by the

Rev Msgr Raymond J Pollard was formally installed as pastor of Our Lady of Lourdes Church, Mountainside, last Sunday with Bishop Dominic Marconi, viear of Union County presiding

The ceremony was also attended by Rev Robert Lennon, pastor of Holy Trinity Church, Westfield, dean of Deanery 22 and a classmate of Msgr Pollard, and Rev. Gerard J. McGarry pastor emeritus of Our Lady of Lour des

Prior to his new assignment, the monsignor was director of hospitals for the Archdiocese of Newark. He is a native of Elizabeth where he attended St. Patrick elementary and high schools before entering Seton Hall University and the Immaculate Conception Seminary in Darrington. Msgr. Pollard was ordained a priest in June 1950. His early assignments as a parish priest were at St. John's Church in Jersey City from 1950 to 1958 and at St. Francis Church in Ridgefield Park from 1958 to 1964.

The clergyman was appointed assistant director of hospitals for the archdiocese in 1964 and director in 1970. He also attended the St. Louis University Center for Hospital Continuing Education in St. Louis

Msgr. Pollard is a member of the boards of 14 institutions and agencies in the health field, both on the state and national levels. He is the past chairman of the board of trustees of the Catholic Hospital Association of the United States and currently serves as the speaker of the house of delegates of that body. He is the former chairman of the board of the New Jersey Hospital Association and was recently presented with the 11th annual achievement award by that group. It was the first time this honor was presented to a member of the Catholic Health Apostalate. By appointment of the governor of New Jersey, the monsignor has served as a member of the Health Care Administration board for the past seven years. He serves in various capacities on the boards of trustees of St. Francis Community Health Center, Jersey City; St. James Hospital, Newark; St. Mary's Hospital, Hoboken; St. Mary's Hospital. Orange: St. Michael's Medical Center, Newark, and St. Vincent's Hospital, Montclair. Msgr. Pollard also is a member of the Management Council of St. Elizabeth Hospital. Elizabeth. Msgr. Pollard is the son of Helen A. Pollard and of the late James A. Pollard. His sister and brother-in-law are Mr. and Mrs. Richard V. Ott.