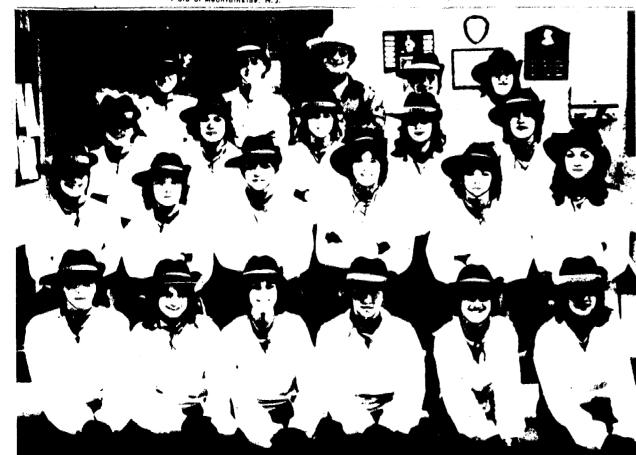

Subscription Rate \$10.00 Yearly

250 per cops

STEPPING OUT-The Jonathan Dayton Regional High School Indoor color guard will take part in an interscholastic competition Sunday at Elizabeth High School. The group is led by Capt. Ed Doscher, Sgt. Vicki Stewart and Sgt. Leslie Simmons. Jeff Anderson is band director and Betty Di Lapi, assistant director. Instructors are Diane Rossenger and Fran Gillian. Shown are, from left, front, Anne Patrone,

Ellie Harbt, Marcy Inselberg, Valerie Hendrix, Ellen Goldstein, Barbara Hammer; second row, Cathy Markwith, Sherry Keenan, Judy Hinkley, Linda Bonglovanni, Debbie Krellman, Donna LiBrizzi; third row, Vicki Stewart, Karen Andrus, Janis Borchert, Leslie Simmons, Carole Bennett; rear, Diane Greico, Linda Klinefelter, Ed Doscher, MaryLouise Calvano, Lauren Oslecki.