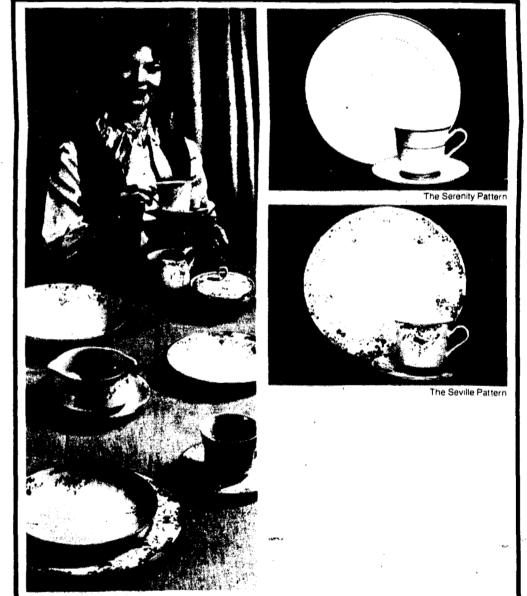

# And the first place setting can be yours **FREE** from Franklin State!

Now you can get a FREE three-piece place setting of Imperial Fine China by W.M. Dalton . . . in your choice of the lovely "Serenity" or "Seville" patterns . . . just for depositing your money at Franklin State!

To obtain your <u>FREE</u> place setting, simply open a new savings account for \$50 or more, or add \$50 or more to an existing savings account, or open a new checking account for \$50 or more at any Franklin State office. It's that easy!

Then, for each additional deposit of \$25 or more to your savings account, you can purchase another three-piece place setting (only \$5.95 plus N.J. sales tax) or attractive matching accessory unit at a price substantially below its retail cost

Scon, you'll build a complete table service of fashionable Fine China . . . and a sizeable savings account, too. (And, remember, it's also a great way to save money for yourself and give someone a lovely, cherished gift!)

Start your soliector now at the Franklin State Bank office neares you?