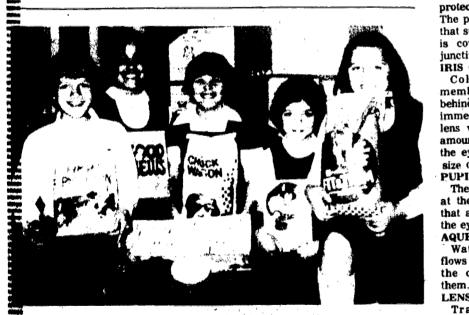

Subscription Rate \$10.00 Yearly

250 per cops

STEPPING OUT-The Jonathan Dayton Regional High School Indoor color guard will take part in an interscholastic competition Sunday at Elizabeth High School. The group is led by Capt. Ed Doscher, Sgt. Vicki Stewart and Sgt. Leslie Simmons. Jeff Anderson is band director and Betty Di Lapi, assistant director. Instructors are Diane Rossenger and Fran Gillian. Shown are, from left, front, Anne Patrone,

Ellie Harbt, Marcy Inselberg, Valerie Hendrix, Ellen Goldstein, Barbara Hammer; second row, Cathy Markwith, Sherry Keenan, Judy Hinkley, Linda Bonglovanni, Debbie Krellman, Donna LiBrizzi; third row, Vicki Stewart, Karen Andrus, Janis Borchert, Leslie Simmons, Carole Bennett; rear, Diane Greico, Linda Klinefelter, Ed Doscher, MaryLouise Calvano, Lauren Oslecki.