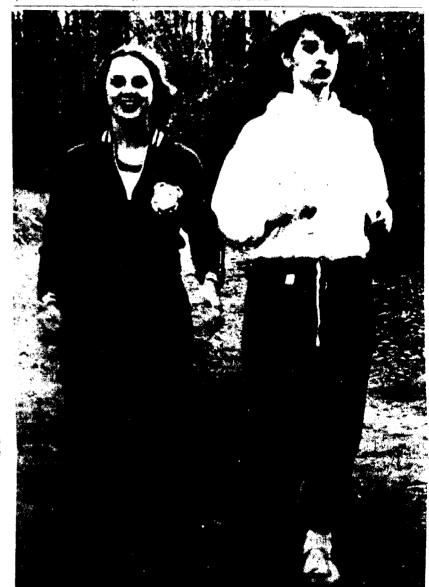

JOGGING ALONG - Carol Wingard of Mill lane and Nancy Citron of Springfield were caught working up a sweat in the Watchung Reservation on Friday. Spring temperatures and pleasant weather brought joggers and nature walkers out in force over the past weekend. (Photo by Jan Queen)