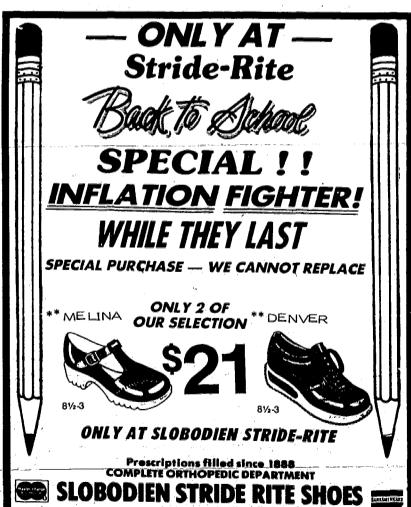

om our Fur Salon



25% to 30% off

EVERY RACCOON, FOX, OPOSSUM, COYOTE, **BEAVER, SPORT MINK** 

> DYED CURLY LAMB JACKETS

> > **SALE \$560** Regularly \$750

NATURAL OR DYED OPOSSUM WALKERS

**SALE \$990** 

Regularly \$1480

TOWN AND COUNTRY MUSKRAT SPORT COATS

SALE \$1390

Regularly \$1850

TIPPED DYED RACCOON HOODED SHORT COATS

**SALE 1790** 

Regularly \$2400

TIPPED DYED FULL LENGTH RACCOON COATS

SALE 12790

Regularly \$4500

NATURAL OR DYED MINK OVAL SPORT COATS

**SALE \$1490**Regularly \$2000 to \$2200

SHOWN: NATURAL FEATHERED COYOTE COAT WITH NEW SLIM LINES SALE '2690

Regularly \$3900

one orders. Furs labeled to show country of origin of imported furs. Monogramming at no additional charge. Fur Salon at Bamberger's Newark, Livingston, Monmouth, Rockaway and Paramus









MENLO PARK MALL • PERTH AMBOY • BERGEN MALL WILLOWBROOK MALL • LIVINGSTON MALL • ROCKAWAY MALL

# Sales Friday thru Monday

## Every sport fur from our Fur Salon



Sorry no mail or phone orders. Furs labeled to show country of origin of imported furs. Monogramming at no additional charge Fur Salon at Bamberger's Newark, Livingston, Monmouth, Rockaway and Paramus.

## Bamberger's Labor Day

## Back-to-school report for Juniors



WOOL JACKETS. Hoods, zip fronts. baseball styles and longer lengths. 5-13. Regularly \$50 SALE 39.99
TEXTURIZED AND WOVEN POLYESTER PANTS. Classics and newly pleated and belted styles 5-13.
Regularly \$16 to \$21.

LONG SLEEVE COTTON FLANNEL SHIRTS: The campus favorite in plaids and checks. 5-13. Reg. \$12 SALE \$9 WESTERN AND FASHION JEANS. Some by you-know-who