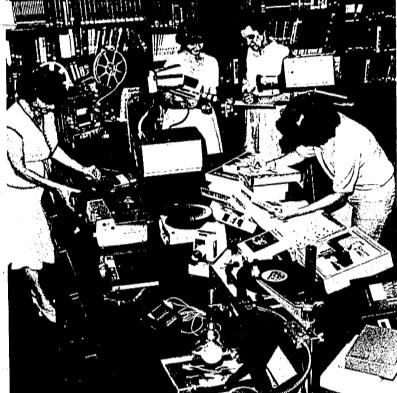

A MEDIA EVENT - Jonathan Dayton Regional High School personnel make sure equipment is in working order for start of school year. From left: Ann Napovan, Susann Mihalek, Betty Ruffley and Rose Cutuli.