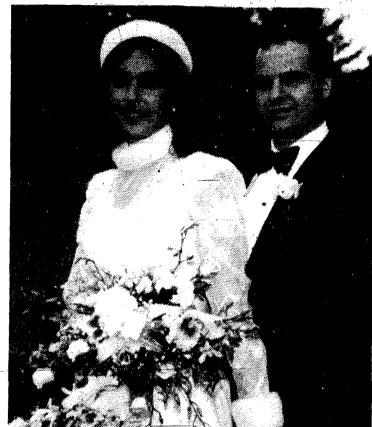

## **Reisner-Hoffman**

Page 6

July 31, 1986

FOCUS ON UNION COUNTY

Ellen Reisner, daughter of Mr. and Mrs. Charles Reisner of Union, was married recently to Nathan Hoffman, son of Mr. Irving Hoffman of Dallas, Tex., and Mrs. Sylvia Hoffman of Los Angeles, Calif.

Rabbi Joshua Goldstein officiated at the ceremony at the Clinton Manor in Union, where a reception followed.

The bride's sister, Roberta Winograd, served as matron of honor. Terry Collins, Judy and Fae Hoffman, Ellen Miles and Ann Young served as bridesmaids.

The groom's brother, Joel Hoffman, served as best man. Jim Polivka, Joe Morearty, Jack-Seidel, Stephen Strauss, Stephen Stein and Lawrence Reisner were ushers. Benjamin Hoffman served as ring bearer.

Mrs. Hoffman, who was graduated from Union High School and American University, where she received a B.A. degree in justice administration and a B.S. degree in nursing, is a registered nurse at the University of California Medical Center, Los Angeles.

Her husband, who was graduated from the Greenhill\_School, Dallas, and the American University with a B.S. degree in political science and economics, received a Juris Doctorate from Loyola Law School. He is employed by the law office of Jeffrey G. Balkin.

The newlyweds reside in Los Angeles.

MR. AND MRS. HOFFMAN

MR. AND MRS. FILAN