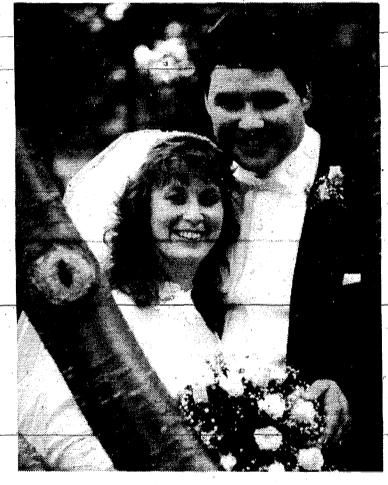

Gayle C. Levee, daughter of Mr. and Mrs. Jack Levee of Union, was married recently to Ronald J. Filan Jr. of Edison, son of Mr. and Mrs. Ron Filan Sr., of Ocean Gates.

Rabbi Lawrence Siegel officiated the ceremony at the Galloping Hill Inn, Union, where a reception followed.

The bride was escorted by her parents. Claire Pish served as matron of honor. Bridesmaids were Nancy Hunter, Marguerite Carbone, Tami Root, Janet Decker, Angela Bellino and Phyllis DelMaestro.

Thomas Filan, the groom's brother, served as best man. Ushers were the bride's brother, Randy Levee; the groom's brother, Patrick Filan: the groom's uncle, Thomas Zologa, and Lee Ottman, Frank Pish, and Joseph Frain.

Mrs. Filan, who was graduated from Union High School and Kean College of New Jersey, Union, is employed by the Martino Studio of Photography, Kenilworth.

Her husband is a warehouse manager at Office Interiors, Branchburg. He served in the United States Marine Corps.

The newlyweds, who took a honeymoon trip to Florida, reside in Edison.

**JAEGER OVERHEAD** 

**GARAGE DOOR** 

Division

JAEGER LUMBER

•RESIDENTIAL

+COMMERCIAL

**•INDUSTRIAL** 

The newlyweds reside in Los Angeles.

MR. AND MRS. HOFFMAN

MR. AND MRS. FILAN