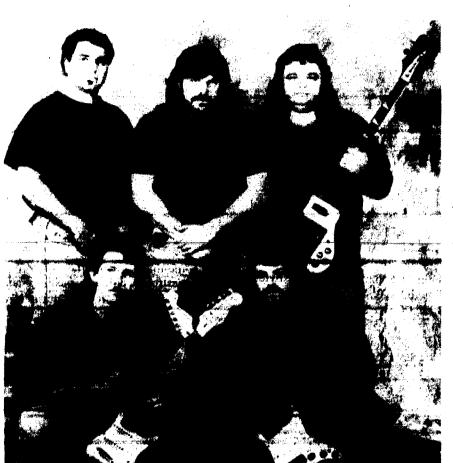

The group is getting ready to launch its first CD with 12 original songs, and will continue to entertain in such places as Kenny's Castaways in New York City, March 3; Cryans in

Bad Attitude, a five-piece, Rahway-based rock group, will appear Feb. 25 at the Union County Arts Center, Rahway. The show will feature music from the 1970s and 1980s. From left, top row, are Tom Corea, Jamie Heath of Rahway, Pat McFadden, bottom, from left. Michael Leonard and Richard Wittek, both of Rahway,