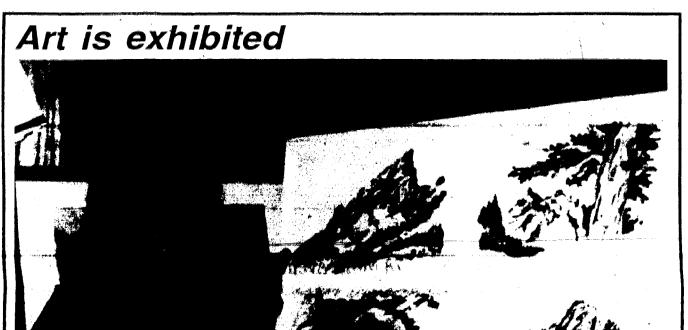

A comic scene is shown from 'The Prisoner of Zenda' at the Paper Mill Playhouse, with the principal players, from left, Nancy Bell, who plays Princess Flavia, Michael James Reed, who portrays the menacing Duke Michael, and Jonathan Wade, the Crown Prince Rudolf. The swashbuckling production, which is making its world premiere bow in Millburn, will run through March 26.