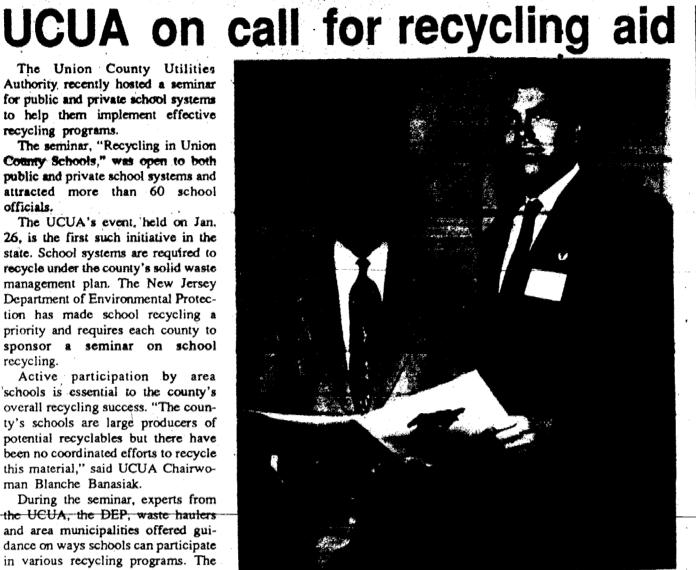

The Union County Utilities Authority recently hosted a seminar for public and private school systems to help them implement effective

na statik zi z zadate fati i to i

recycling programs. The seminar, "Recycling in Union County Schools," was open to both public and private school systems and attracted more than 60 school officials.

The UCUA's event, held on Jan. 26, is the first such initiative in the state. School systems are required to recycle under the county's solid waste management plan. The New Jersey Department of Environmental Protection has made school recycling a priority and requires each county to sponsor a seminar on school recycling.

Active participation by area 'schools is essential to the county's overall recycling success. "The county's schools are large producers of potential recyclables but there have been no coordinated efforts to recycle this material," said UCUA Chairwoman Blanche Banasiak.

During the seminar, experts from the UCUA, the DEP, waste haulers and area municipalities offered guidance on ways schools can participate in various recycling programs. The UCUA was represented by Executive Director Jeffrey Callahan and District Recycling Coordinator Marian Swiontkowski.