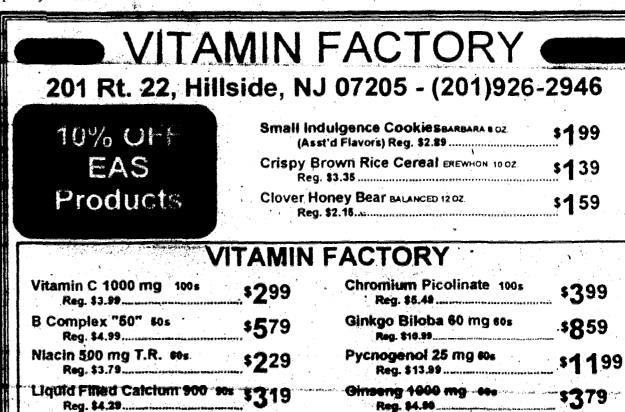

From The Editor's Notebook. By Tom Canavan Editor in Chief

California Gov. Pete Wilson recently took action in his state which governors across the country should follow. Gaining nationwide coverage, Wilson assailed affirmative action and said he would take whatever steps were necessary to sharply curtail affirmative action programs in state government where the law allowed.