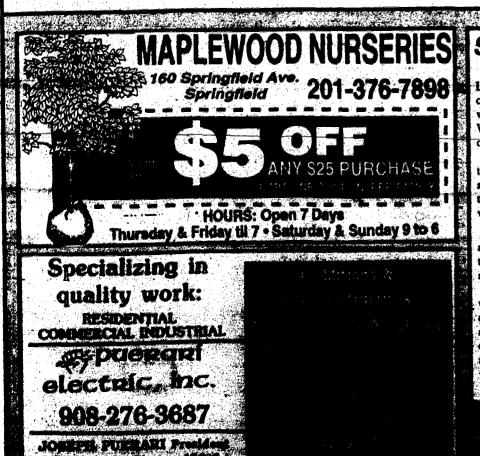

From The Editor's Notebook. By Tom Canavan Editor in Chief

California Gov. Pete Wilson recently took action in his state which governors across the country should follow. Gaining nationwide coverage, Wilson assailed affirmative action and said he would take whatever steps were necessary to sharply curtail affirmative action programs in state government where the law allowed.