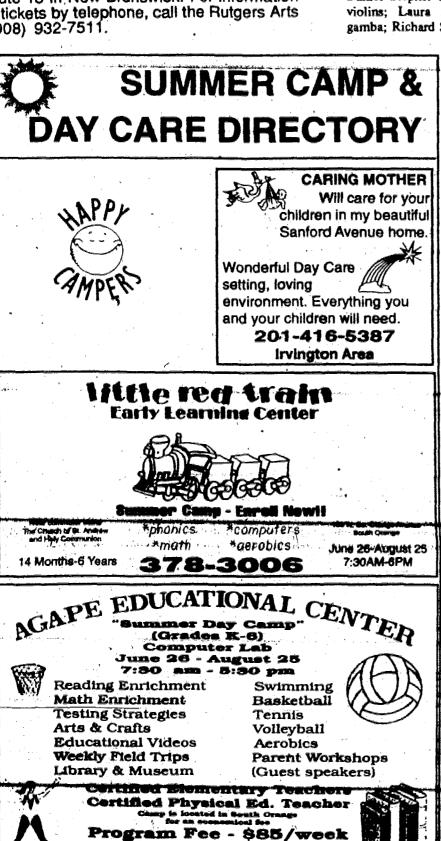

From The Editor's Notebook. By Tom Canavan Editor in Chief

California Gov. Pete Wilson recently took action in his state which governors across the country should follow. Gaining nationwide coverage, Wilson assailed affirmative action and said he would take whatever steps were necessary to sharply curtail affirmative action programs in state government where the law allowed.