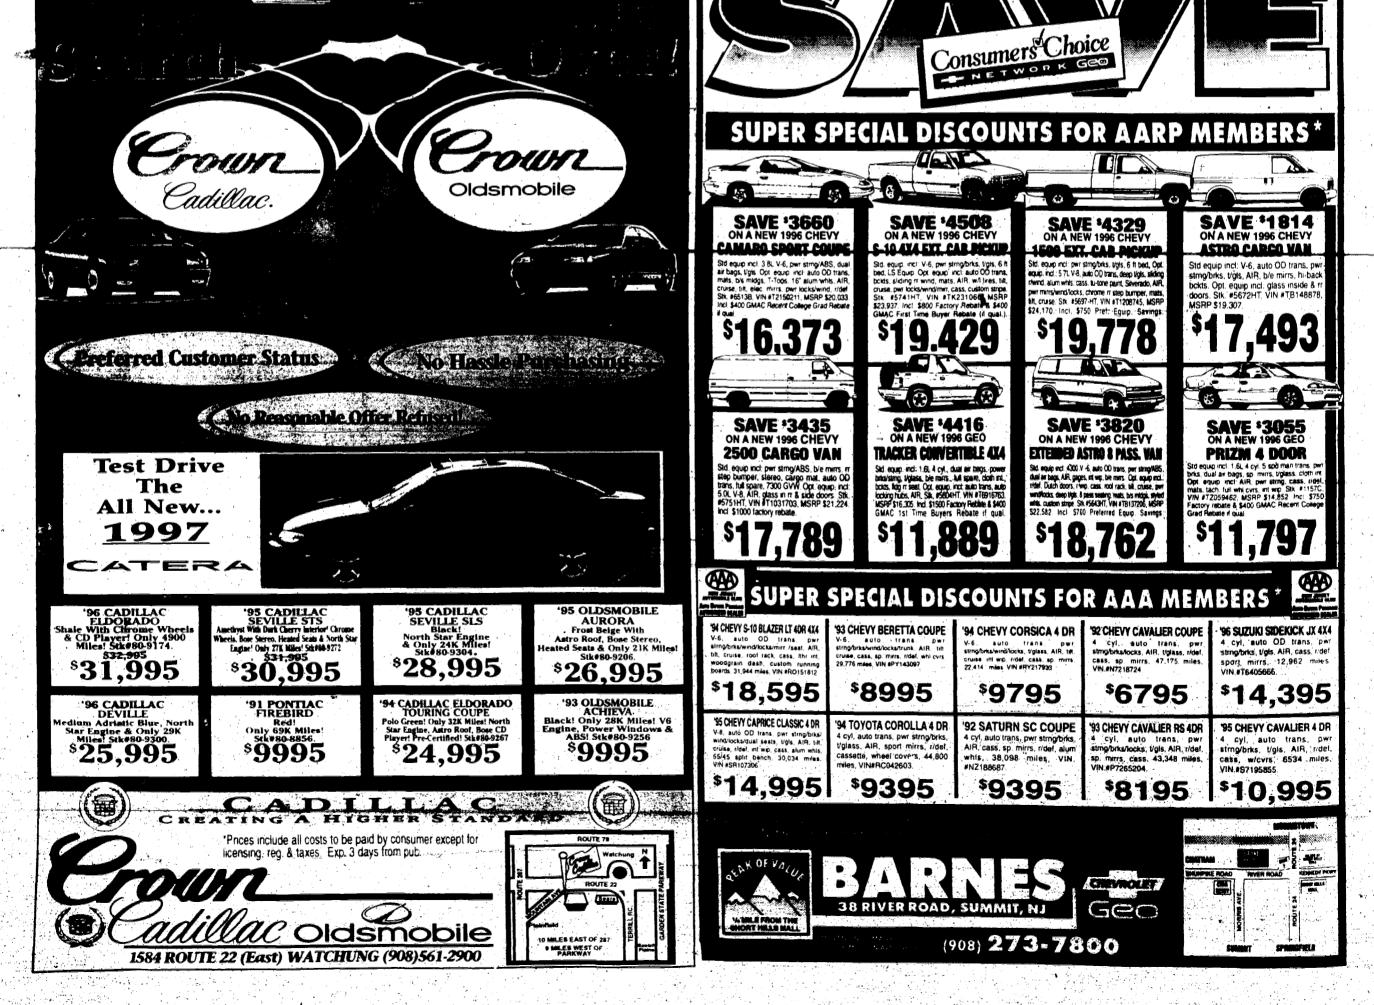

SPECIALISTS Since 1975 Specialists In:



PAIN

Hurry! Limited Time Only!

6 2512 Best prices

Free Estimates! OPEN MON .- FRI: 7:30 AM+8:00 PM . SAT. 8:00 AM-NOON BRONX • 787 Bruckner Blvd....718-378-3700 JAMAICA • 178-18 Liberty Ave. 718-739-4141 BROOKLYN • 5338 Kings Hwy 718-241-0930 \*NEWARK • 380-382 Central Ave.. 201-242-7912 \*ELIZABETH • 72 Prince St...... 908-355-2995 PLUS \$8.00 E.P.A / HAZ, CHARGE Infrared Quartz Dryer not available



owner. \$5200. Call 201-731-3207. 1985 PONTIAC GRAND AM. 2-door, automa-tic, grey, runs good. \$1,150. or best offer, 908-688-4995.

Excellent condition, garaged. \$4,000/ best offer. Call 201-761-1263.

201-743-5020. PLYMOUTH VOYAGER, 1989. 73K miles. New tires, brakes, and air-conditioning. Well maintained, service records available. Original