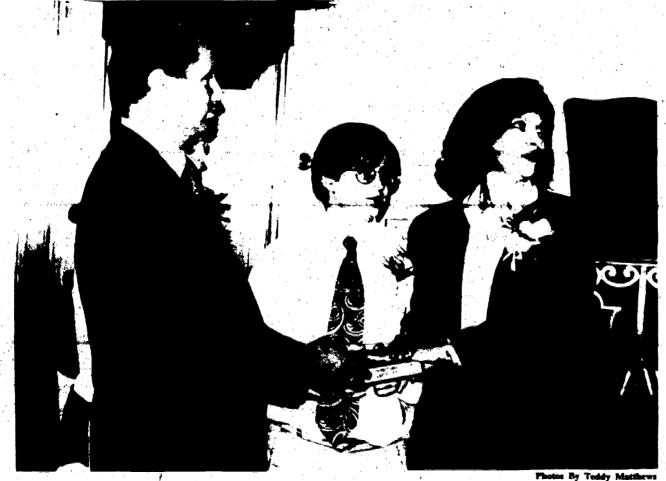

Freeholder Linda Stender takes the oath of office as her husband Richard and son Tyler hold the Bible during the Board of Chosen Freeholders' re-organization meeting Sunday. Stender will serve as chairman for 1997.