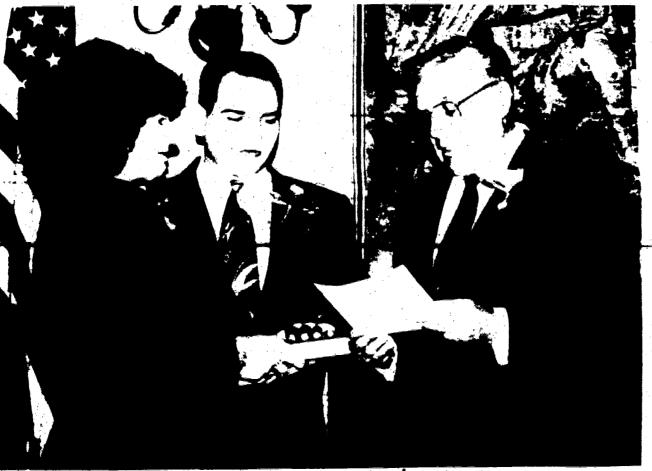

Linden Board of Education member Nick Scutari, center, takes the oath of office from Linden Mayor John Gregorio, as Scutari's mother Patricia Davis looks on.