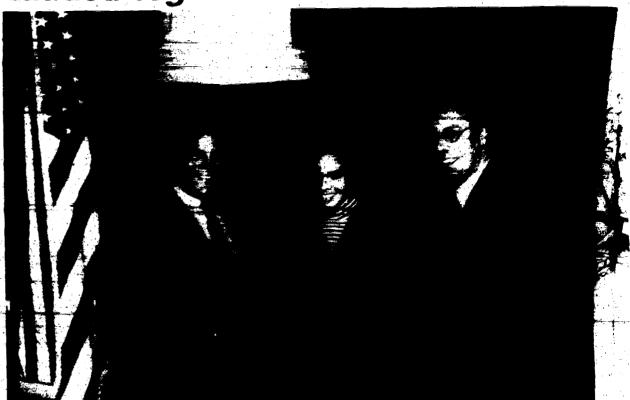

# Historical posters United Way of Union County representative Shella Coleman, center, holds one of

three posters designed to commemorate Black History Month. Elizabeth Public Library Director Joe Keenan, left, and Janet Wheeler, president of the Consortium of Libraries for Union County, right, display the others. The posters were distributed to libraries and high schools around the county. They depict Thurgood Marshall, Barbara Jordan, Harriet Tubman, Booker T. Washington and others.