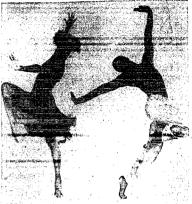

## Alvin Ailey Dance Theater will 'Rocka' your soul

With a repertoire that can only be scribed as "soul candy," Alvin Ail-

described as "soul candy," Alvin Ali-ey American Dance Theater played to a rap audience this weekend at New Jersey Performing Arts Center. The opening sequence, "Slaves," choreographed by George Falson and premiering in 1997, was a beautiful balted depicting the dance of life in the jungles of Africa. Accorded with the sound of water and vibrant red fire in the-blood costumes, Linda-De used the audience as the graceful Gazelle pursued by the Hunters, while the Maidens by the Hunters, while the Manceus prepared for her imminent arrival. The music was at first playful, then lenguid and bluesy, and finally pas-sionate, with tribal drums accom-panying the Oazelle's inevitable

Alvin Alley dancers Troy Powell and Renee Robinson prove they can move at New Jersey Performing Arts Center's Prudential Hall on Saturday.

Alvin Alley Dance Theater, under the direction of Judith Jamison, is an NIPAC Resident Principal Affiliate. In addition to gracing the stage of Pru-dential Hall, the company participates in NIPAC's Arts in Education prog-ram. Alvin Alley Dence Theater