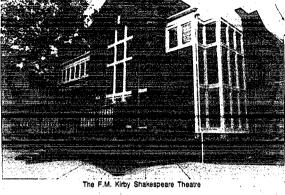

## Shakespeare Festival announces opening of new theater

By Jacquie McCarthy Associate Editor

The much milcipated resurrection of Drew University's Bowne Theatre, bome to the New Jersey Shakespeare Festival for more than two decades, is finally complete. A full year and 7.5 million dollars later, the new Horsey Shakespeare Theatre will open its doors on Juns 9. The Festival bosted a media open house on May 8 to preview the vast restoration of the historic building and promose the 1998-1999 NISF season. Artistic Director Bonnie J. Monse and Managing Director Michael Stotts greeted the crowd gathered in the basement green room of the new

The new lobby retains the original brickfacing of historic Bowne Theater, built in 1909. Windowed front ter, built in 1909. Windowed tront walls were designed to provide a view of the historic brick, according to Monte. Lobby lighting is muted, to achieve a lamplight offcet from out-side. Outside, the original portice was retained at the request of landlord retained at the request of landlord Drew University. A circular terrace was designed to be a stage for the audience upon entering the theater.

FM. Kirby Shikespeare Theatre is fully handicapped accessible to both audience and technical workers.

The "Pail" promentade," as Stotts called the corridor from the first floor toolby, leads to the stage itself, which Monte described as "significantly improved in many, many ways." Monte advised that the front section improved in many, many ways, and one advised that the front section of the stage is demountable, and that modifications have eliminated seats on either side of the stage; to the frequency include built-in traps and hydraulic lift center size, and 15 feet of wing space, with loading access from couside the building, new catwalts and attitute.