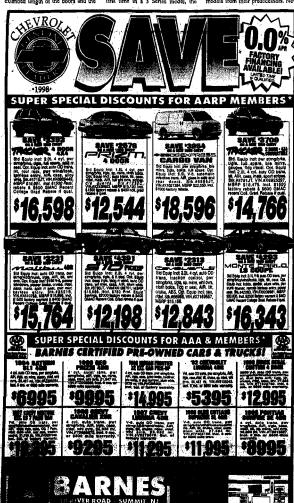

#### Median administrators salaries Veare District 1997-98 exp 1996-97 1995-96 \$81,750 \$84,200 \$84,504 \$82,000 \$78,275 \$68,000 \$97,413 \$88,243 \$86,900 \$85,613 \$83,900 \$82,100 \$82,100 \$82,668 \$79,675 \$82,470 \$73,387 \$75,109 \$75,109 \$77,990 \$75,598 \$76,000 \$76,000 \$76,000 \$76,323 \$76,000 \$76,323 \$76,000 \$76,323 \$76,000 \$76,323 \$76,000 \$76,323 \$76,000 \$76,323 \$76,000 \$76,323 \$76,000 \$76,323 \$76,000 \$76,323 \$76,000 \$76,000 \$76,323 \$76,000 \$76,000 \$76,000 \$76,000 \$76,000 \$76,000 \$76,000 \$76,000 \$76,000 \$76,000 \$76,000 \$76,000 \$76,000 \$76,000 \$76,000 \$76,000 \$76,000 \$76,000 \$76,000 \$76,000 \$76,000 \$76,000 \$76,000 \$76,000 \$76,000 \$76,000 \$76,000 \$76,000 \$76,000 \$76,000 \$76,000 \$76,000 \$76,000 \$76,000 \$76,000 \$76,000 \$76,000 \$76,000 \$76,000 \$76,000 \$76,000 \$76,000 \$76,000 \$76,000 \$76,000 \$76,000 \$76,000 \$76,000 \$76,000 \$76,000 \$76,000 \$76,000 \$76,000 \$76,000 \$76,000 \$76,000 \$76,000 \$76,000 \$76,000 \$76,000 \$76,000 \$76,000 \$76,000 \$76,000 \$76,000 \$76,000 \$76,000 \$76,000 \$76,000 \$76,000 \$76,000 \$76,000 \$76,000 \$76,000 \$76,000 \$76,000 \$76,000 \$76,000 \$76,000 \$76,000 \$76,000 \$76,000 \$76,000 \$76,000 \$76,000 \$76,000 \$76,000 \$76,000 \$76,000 \$76,000 \$76,000 \$76,000 \$76,000 \$76,000 \$76,000 \$76,000 \$76,000 \$76,000 \$76,000 \$76,000 \$76,000 \$76,000 \$76,000 \$76,000 \$76,000 \$76,000 \$76,000 \$76,000 \$76,000 \$76,000 \$76,000 \$76,000 \$76,000 \$76,000 \$76,000 \$76,000 \$76,000 \$76,000 \$76,000 \$76,000 \$76,000 \$76,000 \$76,000 \$76,000 \$76,000 \$76,000 \$76,000 \$76,000 \$76,000 \$76,000 \$76,000 \$76,000 \$76,000 \$76,000 \$76,000 \$76,000 \$76,000 \$76,000 \$76,000 \$76,000 \$76,000 \$76,000 \$76,000 \$76,000 \$76,000 \$76,000 \$76,000 \$76,000 \$76,000 \$76,000 \$76,000 \$76,000 \$76,000 \$76,000 \$76,000 \$76,000 \$76,000 \$76,000 \$76,000 \$76,000 \$76,000 \$76,000 \$76,000 \$76,000 \$76,000 \$76,000 \$76,000 \$76,000 \$76,000 \$76,000 \$76,000 \$76,000 \$76,000 \$76,000 \$76,000 \$76,000 \$76,000 \$76,000 \$76,000 \$76,000 \$76,000 \$76,000 \$76,000 \$76,000 \$76,000 \$76,000 \$76,000 \$76,000 \$76,000 \$76,000 \$76,000 \$76,000 \$76,000 \$76,000 \$76,000 \$76,000 \$76,000 \$76,000 \$76,000 \$76,000 \$76,000 \$76,000 \$76,000 \$76,000 \$76,000 \$76,000 \$76,000 \$76,000 \$76,000 \$76,000 \$76,000 \$76,000 \$76,000 \$76,000 \$76,000 \$76,000 \$76,00 \$72,765 \$89,526 \$89,536 \$81,000 \$88,000 \$78,360 \$79,940 \$70,047 \$70,047 \$75,190 \$80,492 \$75,190 \$74,961 \$76,328 \$73,990 \$68,625 \$75,000 \$88,625 \$75,000 \$88,273,981 \$76,328 Mountainside \$104,402 Springfield Scotch Plains-Fanwood Clark \$93,500 \$92,936 \$88,500 \$88,075 \$86,953 \$86,800 \$85,598 \$84,500 \$84,200 25 28 25 26 20 20 Clark Union Westfield Berkeley Heights Rahway New Providence Linden \$86,000 \$86,000 \$74,500 \$76,624 \$76,624 \$76,615 \$76,462 \$63,045 \$75,276 \$75,276 \$72,000 \$71,650 \$69,733 \$68,100 \$59,315 \$59,315 Linden State median State median Summit Keniliwoth Roselle Park Cranford Plainfield Elizabeth Va. Tech Roselle Hillside Winfield Garwood 27 23 26 22 27 \$64,107 \$83,733 \$83,000 \$82,018 \$81,885 \$80,249 \$79,978 \$79,443 \$76,582 \$75,000 \$70,888 \$65,500 22 18 26 25 24 25 18 24

The chart indicates the median salary for administrators in Union County school districts. The figures in bold indi-cate the highest numbers for that school year. Next week: median faculty salaries.

PRE- GRAND OFF NING Where coming the ear you want, at the price you want, is easy as coming to Maplewood. ANNOUNCEMENT