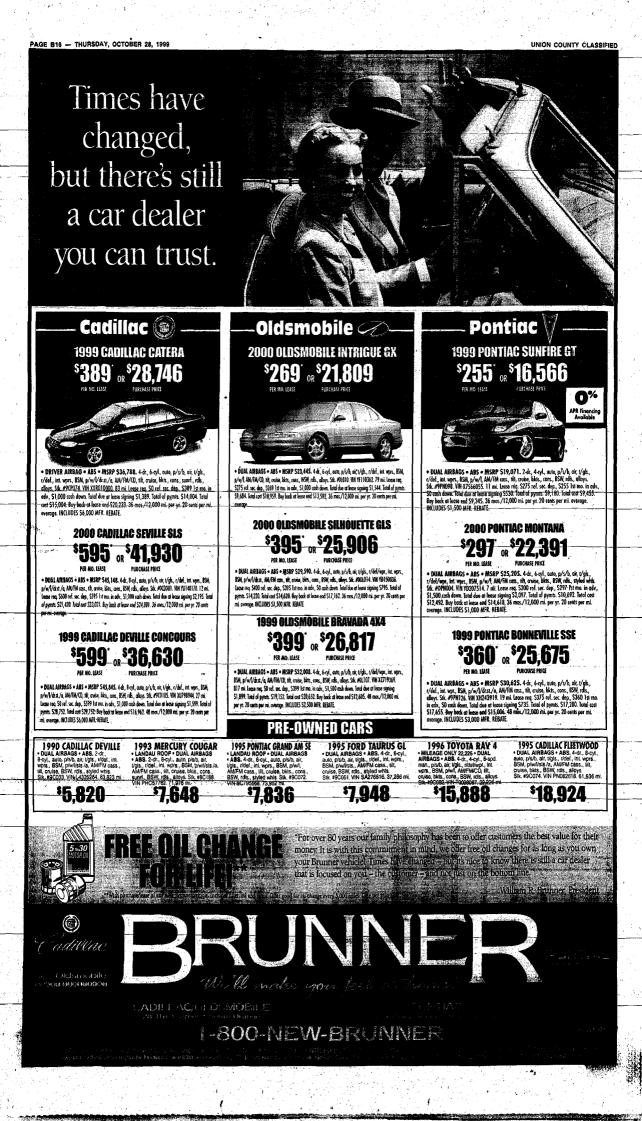

CLES FOR SALE KAWASAKI NIHJA 250 1993. 1900 miles Excellent condition \$1900. Call \$08-964-7350. KAWASAKI LIMITED 600cc motor cycle 1986 like new 34500 or best offer: Ask for Peter or Chris, 973-375-5001, 908 720-1233.

TRUCKS FOR SALE DODGE RAM Charger 1987 4x4. AM/FM, AC 90,000 miles, automatic. \$3500 or best offer 973,375-5001 908/720-1233. Peter or Chris.

Get it in gear with the Auto Special

10 Weeks - 20 words only \$31.00 prepaid

One vehicle per ad No abbreviations No refunds

No felonius Invate park advintises only. Pace of vehicle is only copy change a forwed. Just fot down your of and meal it is with Worrall Nowspapers Classified Adventising Dept. P.O. Box 155 Maplemack, N.J. 07040

Search your local classifieds on the internet http://www.localsource.com/classifieds

2 4-19