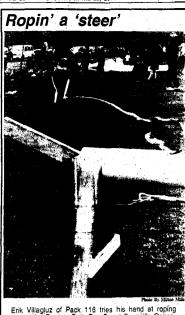

The program is dedicated to the memory of the late Union County Prosecutor Andrew K. Rutotolo and his activist efforts against bias crimes in New Jersey,

Erik Villagluz of Pack 116 tries his hand at roping during the Patricts Path Boy Scout Council's Cones-toga Derby in the Watchung Reservation on Saturday.