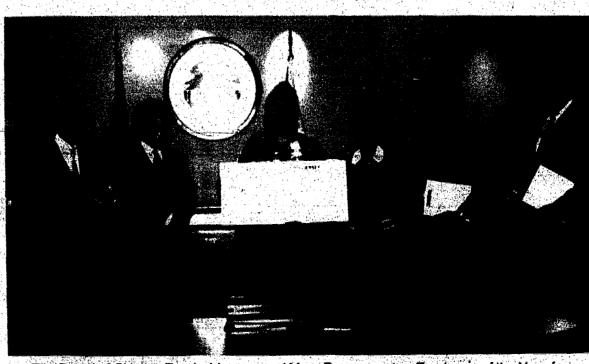

The Board of Chosen Freeholders named Mary Brown, center, Employee of the Year for 2000. At the presentation ceremony are, from left, her supervisor, Darrell Hatchett, director of the Division of Youth Services, County Manager Michael Lapolla, her mother Molly, brother Ronald, and Freeholder Chairman Alexander Mirabella.

# Brown named county's Employee of the Year

The Board of Chosen Freeholders and County Manager Michael Lapolla named Mary Brown the 2000 Employee of the Year, because of her dedication to educating the troubled youth in the Juvenile Detention Center.