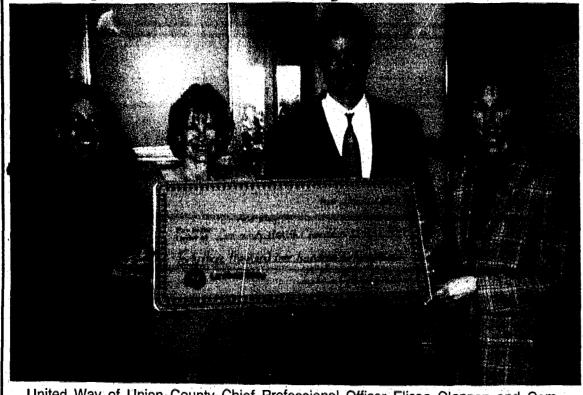

All proceeds will offset the expenses of the Union County St. Patrick's Day Parade, which will be Money for United Way

United Way of Union County Chief Professional Officer Elisse Glennon and Community Health Charities' Executive Director Nancy Tringali accept C.R. Bard Inc.'s donation from Todd Schermerhorn, Bard's campaign chairman, and Linda Hrevnack, manager of community affairs. The Murray Hill company's annual employeegiving campaign generated \$43,938, which was matched by a corporate donation.