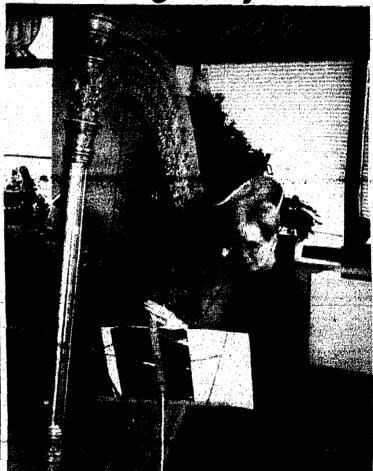

# Strumming away

Harpist Joanne Christine Hansen of Mountainside performs recently for the residents and patients at Runnells Specialized Hospital of Union County. Her performance was part of a series at the hospital through the Music for All Seasons program to provide therapeutic performances for those usually unable to hear live music.