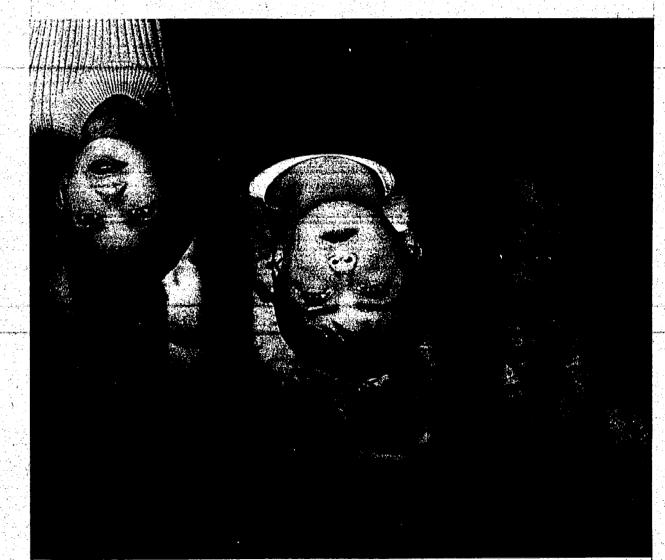

enjoy taking part in a Kwanzaa celebration at the school. Dressed in traditional African clothing are, from left, Teacher Ottawana Anderson, Rachel Sirotkin, Rachel Usdin, Jared Clayton, Hunter Betz and Ilysa Frank.

## Students enjoy learning about Kwanzaa at Sandmeier School

second-grade class at Thelma L. Sandmeier School in Springfield recently enjoyed conducting a Kwanzaa celebration. Kwanzaa is a nonreligious holiday that honors African American culture. Anyone can join in

Students in Ottawana Anderson's Each day focuses on one of the seven principles, also known as "Nguzo Saba." As part of their Kwanzaa celebration, the students dressed in traditional African clothing and delivered a presentation about these seven the Kwanzaa celebration, which starts principles. The principles translate to: Thursday, the day after Christmas unity, self-determination, collective Day, and goes until Wednesday, Jan. work and responsibility, cooperative

economics, purpose, creativity and

The students also described the "Kinara," a special candle holder with seven candles, one of which is lit on each of the seven days of Kwanzaa. Anderson's Kwanzaa program culminated with a feast of fresh fruits which was shared throughout the school. representing a celebration of the African harvest.