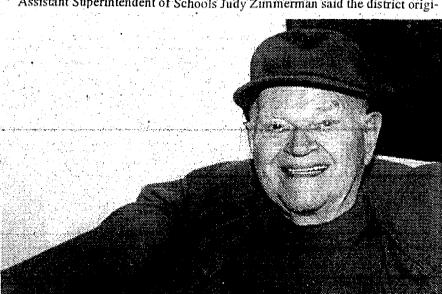

"A lot of students take the AP exam, get a three or higher, but don't shorten their college careers at all," said Mahler

Survey will identify

hazardous materials

By Joshua Zaitz Staff Writer

Nearly 60 years later and Theodore E. Sienicki said he was shocked to still be receiving medals.

"I was shocked," he said. "How did they even find out about me? I don't know."

Sienicki, a Mountainside resident and veteran of World War II. received the New Jersey Meritorious Service Medal last week. He was one of only 16 Union County residents to receive the award. The award is similar to the New Jersey Distinguished Service Medal, the state's top military award.

Shortly after the battle, World War II ended and Sienicki returned home. In 1949, he moved to New Jersey. He's been a resident of Mountainside since 2001.

"I did what I had to do and I'd do it again if I had to," Sienicki said. "The only part I didn't like about it was that I had to go pick-up cigarette butts every morning and I don't smoke."

While in the Army, part of Sienicki's duties in the morning was to clean up cigarette butts that were discarded the previous day.

Photo By Barbara Kokkalis

Theodore E. Sienicki of Mountainside says he's surprised to still be receiving medals for his service to the country nearly 60 years ago. A World War II veteran, Sienicki was one of only a handful of Union County residents who received the New Jersey Meritorious Service Medal last week.