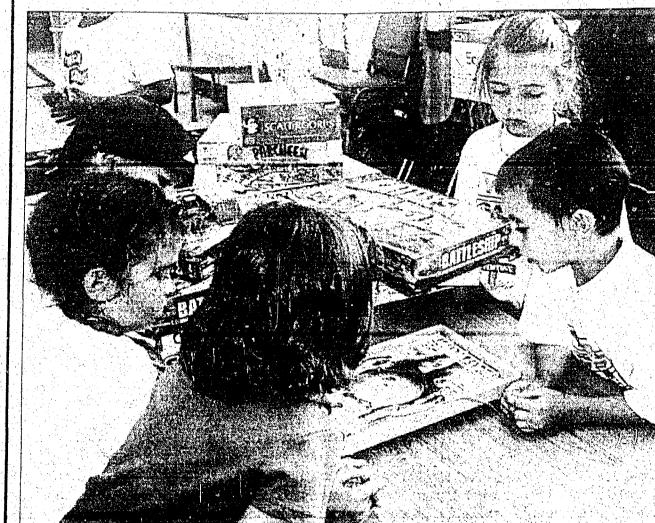

IT'S GAME TIME The Hasbro Corp. recently provided a onetime donation of toys and games to children at the Springfield YMCA. Trying out one of the games is a group of young members.