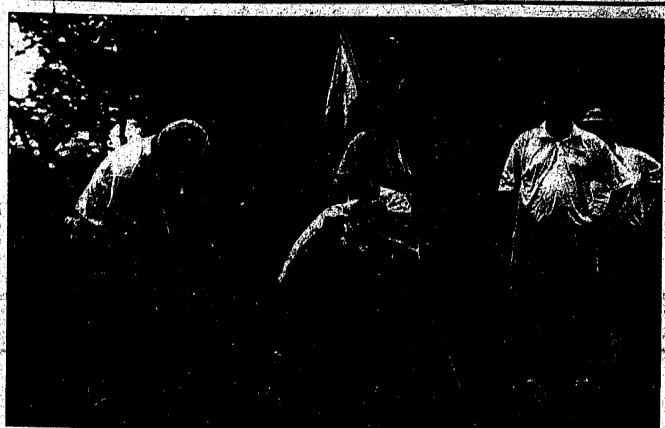

# Local fans go to PGA

By Dan Burns Staff Writer

While the likes of Thomas Bjorn and Chad Campbell hit wedges on to the green of Baltusrol's 17th hole and Billy Mayfair prepared for his second shot on the sixth hole in the afternoon heat, John and Brian Wilson of Summit stood between them. in one of the shadiest spectator areas on the course as the championship kicked off on Aug. 11.

Like many of the fans who attended the PGA Championship, the father and son from Summit eschewed the bleachers for the sake of mobility and access to the shade.

"We'll move around a bit and then stay in place and watch a few groups," John Wilson said.

Prior to his stunning victory Monday at the PGA Tournament at Baltusrol Golf Club in Springfield, Phil Mickelson, second from right, watches as a golfer tees off during practice rounds. Many local residents were among the thousands of fans who attended the tournament over the weekend, despite the arid, humid weather,