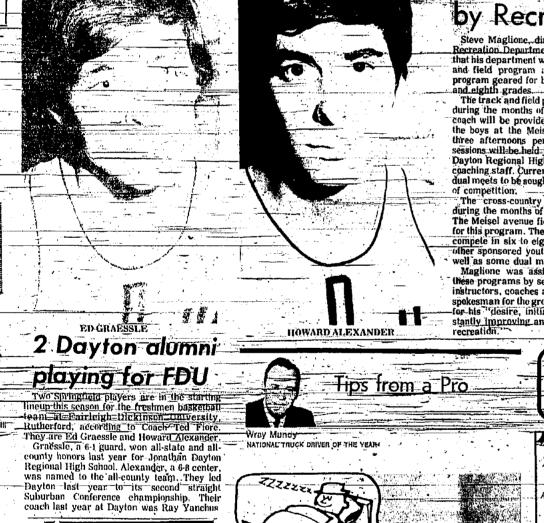

## 252 Dayton students earn-

A total of 222 students earned listing on the honor roll for the recent first marking period at Jonathan Dayton Regional High School in Springfield, it was announced by Robert La Vanture, principal, and Charlotte Singer, director of guidance. Those named included 59 seniors, 56 juniors, 62 sophomores and 95 freshmen. The treatman class comprises all ninth graders from both Bringfield and Mountainside