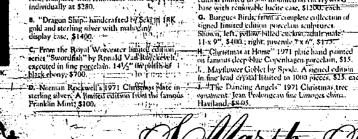

\_\_\_\_\_

EESTIVE TOUCH -- Now featured in the

Accent jewelry department at S.

Marsh and Sons, 265 Millburn ave.

19 mecklace with frosted and cle

Millburn, is this Kenneth Lane

successful touches of rhinestone.