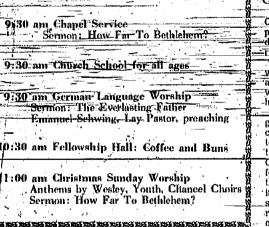

#### Art festival and family night On Emanuel Yule calendar

A full day has been planned at Springfield Emianuel Methodist Church, Church Mall at Academy Green, for Christmas Sunday this waskind, including morning services of wwship and a Christmas art festival and invited to share in the Christmas art festival on Members of the congregation have been invited to share in the Christmas art restival on Sunday afternoon from 4 to 7 as part of the annual Christmas family eight. Individuals and families will display some of their home art for Christmas family come of their home art or family night in the late afternoon. Central to alion will be the Chrismon Christman rules in the Sanctuary and Chapel created by Christmas in paint, wood, clay, ceramigs and paper. Each family will then be guided is the Women's Mission Circle. IlliHow Far to Bethlehem?'' will be the title of Pastor James Dewart's sermon at the 9:30 a.m. making a three-dimensional German Christ-mas star. A covered dish supper will be served at 5, with each family bringing one of its favorite casseroles. The Women's Mission Circle will provide the Jesus birthday cake and ivett Chapel service and at 11 a.m. morning weiship. The Weeley and Chancel choirs and the newly organized Youth choir will sing at the 11 s.m. service. The fourth Advent candle will ' e lighted by Albert Holler Jr. Schurch School will meet at 9:30 a.m. Students have been reminded to return their dime Christmas stockings for the Methodist Hospital

of Brooklyn and also to bring their gifts for, children and youth at the Union County Jitvenile Detention Center. vice will be conducted by Emanuel Schwing, lay pastor, whose sermon will be entitled "Everlasting Father." Members of the