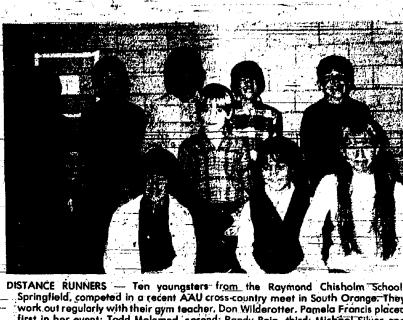

beverages. The evening will conclude with

Springfield, competed in a recent AAU cross-country meet in South Orange. They out regularly with their gym teacher. Don Wilderotter. Pamela Francis placed

News Releases."