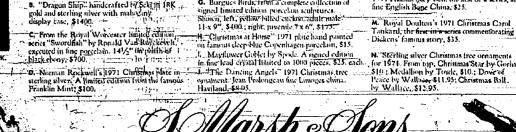

\_\_\_\_\_

EESTIVE TOUCH -- Now featured in the

Accent jewelry department at S.

Marsh and Sons, 265 Millburn ave.

19 mecklace with frosted and cle

Millburn, is this Kenneth Lane

successful touches of rhinestone.