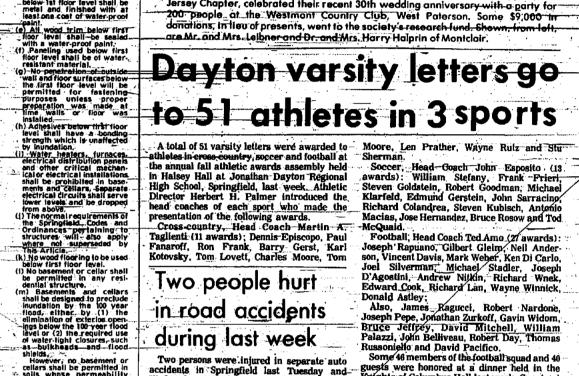

## 252 Dayton students earn-

A total of 222 students earned listing on the honor roll for the recent first marking period at Jonathan Dayton Regional High School in Springfield, it was announced by Robert La Vanture, principal, and Charlotte Singer, director of guidance. Those named included 59 seniors, 56 juniors, 62 sophomores and 95 freshmen. The treatman class comprises all ninth graders from both Bringfield and Mountainside

Ginter, Gilbert Gleim, Röbert Goodman, Susan Greenberg, Susan Grimm, Vicki Hammer, I Linda Helfech, Nancy Heller, Rachel Kalem. Shelley Kaplan, Paula Kirschenbaum, George Kounis, Patricia Lalak, Evan Langman, Daniel Levine, Howard Levine, Robyn Lipton, Judith Lowenstein, Susar Macy, Holly Miller, Sharon Miller, Antoinette Mirabella, Julie Neidich, Carol Nevins, Karen Positan, Ravitte Pratt, Michael Prisant, Fran-Rosenbaum, Paul Rübinfeld. David Schwartz, Lee Schweitzer, Arlene

 Levine, Elliof Diebman, Thomas Lowy, Sherri Moreines, Paul Panish, Cynthia Patino, Donald Peskin, Karen Peters, John Potomski, Robin Reighardt, Carol Roessner, Bruce Rosow, Jody Ross, Gladys Roth, Lois Roth, Carol Salz. Marc. Schechter, Linda Schwartz, Robert Seager, Jonathan Seidel, Lori Sherman, Stuart Sherman, Richard Silverstein, Lynn Simon, Caryn, Sklär, Kathleen Space, Susan Starr, Ronald Toll, Robert Wallick, Phyllis Weiss, Susan While, Fran Wildman, Walter, Winnick, Mary Wiltowsky, Lawrence Zeller, Beth Zisman<sup>3</sup> Mary Witowsky, Lawrence Zisman