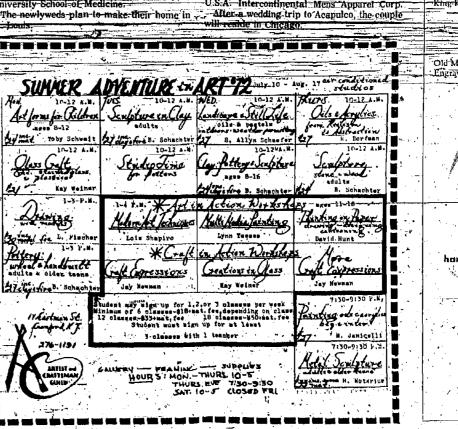

ear 1972-1973; presiden secretary, Carole Szymanski; treasure The slate of officers will be presented at a general membership meeting in September which time election of officers will take place

is wed to Alan Kur-Laurie Sue Nemiroff, daughter of Mr. and Mrs. Philip Nemiroff of Roslyn Heighes, N.Y., was married June 15 to Alan Kur, son of Mr. and Mrs. Sam Kur of Springfield. . ceremony at the St. Regis Roof,

Rabbi Norman Kahan performed the ecremony at the St. Regis Roof,

Both Mr. and Mrs. Kur are graduates of
Mombuth Collège. Mrs. Kur has just completed her master's degree in education at
Adlephi University

Kur is a sales executive with Pierre Cardin

U.S.A. Intercontinental Mens Apparet Corp. The newlyweds plan to make their home in \_\_ Alter a wedding trip to Acapulco, the couple





MRS. JOHN V. POWERS

Naperville, Ill., and Bruce Jayne of Warren

ov Saks Fifth Avenue, Springfield

naid of honor.

#### Ruth L. Goldberg Louis Luciani wee at Sunday service Diane LaMorgese, daughter of Mr. and Mrs. Ruth Leslie Goldberg, daughter of Mr. and Mrs. Leo Goldberg of Springfield, became the

Dominick LaMorgese of 531 Mountain ave., Springfield, was married Saturday to John Vincent Powers, son of Mr. and Mrs. John-Vincent Powers of West Orange.

The Rev. Edward Oehling officiated at the Jerald Robrow officiated at the Menor. West Company West Comp Jerald Bobrow officiated at the Manor. Wes ceremony at St. James Church in Springfield. A reception followed at the Redwood Inn in Mrs-Philip DelVecchio, the bride's sister, of Newport News, Va., served as matron of honor. -Karen S