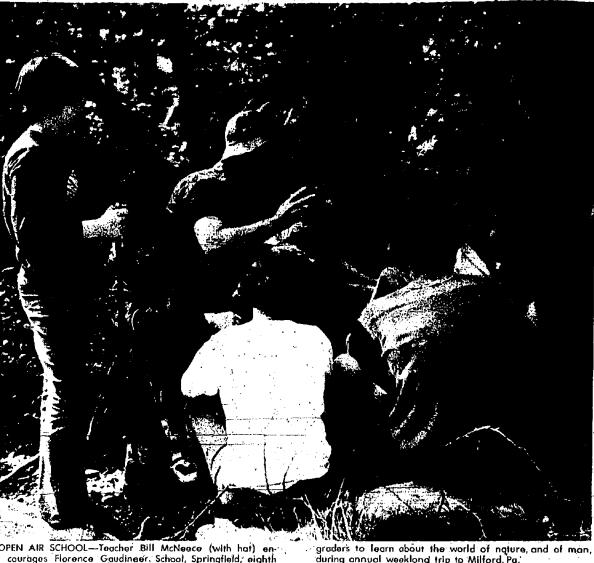

#### Eighth-graders report on 5-day trip to Poconos Eighth graders at the Florence Gaudineer

school have spent the past two weeks in two groups for their annual five-day "People to People" outdoor education trip to the Pennavivania mountain forests. The following rt was written by two of the students Kenny Fingerhut and Hene Ogintz. Two chartered buses left the Gaudine School at approximately 7:45 a.m. on Monday June 3, filled with 80 eighth-grade students They arrived at Camp MahJee Wah in the

The trip coordinator, Albert LaMorges assigned living quarters and gave various other instructions to the students: cruising duties for meals, seminar assignments an various rules and regulations to be followed uring the week. LaMorges also expressed

#### CLASSROOM: THE WORLD—Teacher Al LaMorges, left, helps Florence Gaudineer School eighth graders expand their horizons during recent weeklong Experiment Slater:-on-wall, Alan Bleznick, Joel Verlangieri, Bess Morrison, Robby Bohrod, Billy Young, Randy Kessler, Debble Genzer and Laura Garry. (Photo by Jim Adams) in Living' trip to Milford,Pa. They are from left, on steps, Jack Hirschberg and Mitch Ramsey Clark to receive