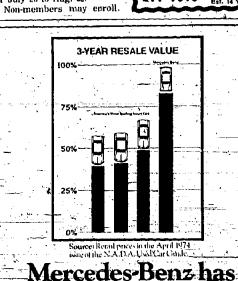

DEFENSE KARATE
MEN 3 BANK
CHILDREN 277-1973 ST.

a better resale value than any luxury car made in America. Any one. According to the automobile industry's most authoritative sources, all domestic cars de-

preciate faster than a Mercedes-Benz, ... Even after five years, the average Mercedes-Henr retains over 50 percent of its initial price. Isn't this the year you should buy a Mercedes-Benz? Call us today. See the