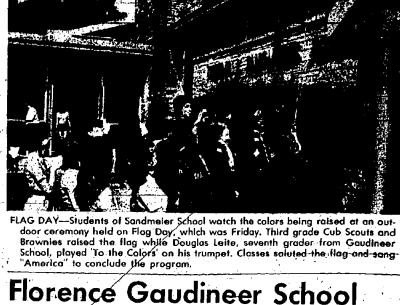

#### Eighth-graders report on 5-day trip to Poconos Eighth graders at the Florence Gaudineer

school have spent the past two weeks in two groups for their annual five-day "People to People" outdoor education trip to the Pennavivania mountain forests. The following rt was written by two of the students Kenny Fingerhut and Hene Ogintz. Two chartered buses left the Gaudine School at approximately 7:45 a.m. on Monday June 3, filled with 80 eighth-grade students They arrived at Camp MahJee Wah in the

The trip coordinator, Albert LaMorges assigned living quarters and gave various other instructions to the students: cruising duties for meals, seminar assignments an various rules and regulations to be followed uring the week. LaMorges also expressed