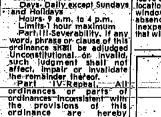

# New officers installed by Knights of Columbus

The Knights of Columbus, Springfield Council 5560, installed new officers for-1977-78 during ceremonies at St. James ... Church, Springfield. The installation followed the celebration of Mass by the.... council chaplain, Msgr. Francis X. Coyle. The retiring grand knight, -Daniel Veglia introduced the installing officers; district deputy, Edward J.

oliceman who was arresting him. Both offenses occurred almost four years ago, but were heard in court only this Warhol, and district-warden Joseph Keele, who conducted the ceremonies. Officers installed were: grand knight, Robert Zieser; deputy grand knight, Raymond Oakes; chancellor,-John Pisano: financial secretary, Anthony F. Graziano, and recorder,

Also named were: treasurer, Charles G. Jacques; inside guard, Richard Galante; outside guard, Nicholas Tolve: advocate, Frederick M. Edwards; trustees, Nicolas Episcopo, Louis Bevilaqua and Daniël Veglia, and lecturer, Daniel Harvis. Iecturer, Daniel Harvis. The installation was followed by a reception and refreshments at the council home on Old Shunpike road. Daniel Harvis, hospitality chairman for the evening, was assisted by Joseph