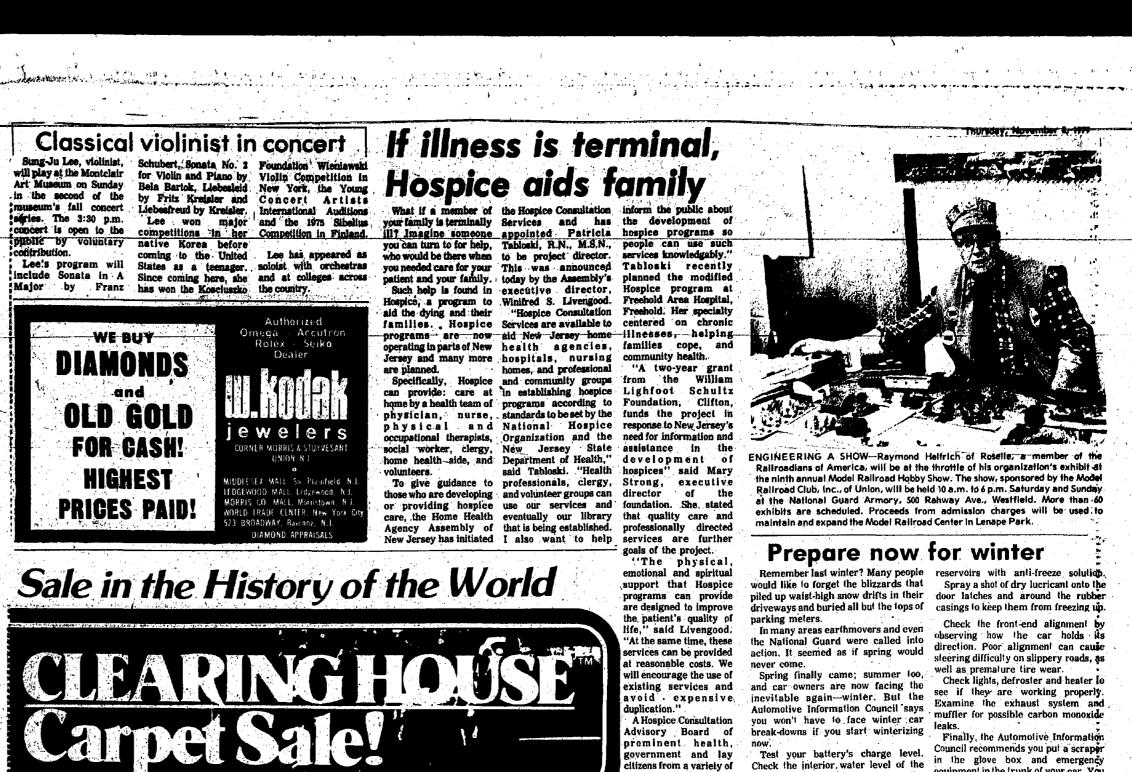

## Springfield !!

SPRINGFIELD, N.J., THURSDAY, NOVEMBER 8, 1979

Mailing Address: P.O. Box #r. Springfield, N.J. 07061

COMPUTER STUDENTS AT GAUDINEER - Gifted and

prepare to run a program. Pictured from left are Steve Barlson, David Lubetkin, David Cole and Stephanie

## Computer class at Gaudineer finds studies challenge and fun

Members of program for gifted and the screen blink into action with the computer," Tyburski said. The talented students at the Florence M. equations leading to the answer. The instructor noted it is a very busy week Gaudineer School in Springfield are learning how to program a computer under the direction of Paul Tyburski, a teacher at the middle school.