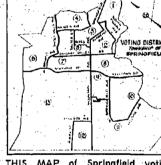

THIS MAP of Springfield voting districts is presented to help in understanding tabulations printed eisewhere on this page. Districts 1, 3, 4 and 5 are 9, 10, 11 and 12 are usually Democratic. Results of local elections are often determined in the wing districts — 2, 6, 7 and 13. District 13 includes the Troy Village apartments, where tenant complaints over vandalism have led. to a dispute over operation of the Police Department.