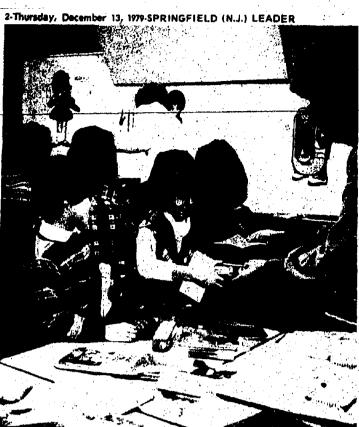

all material for Jan. 3, by

ednesday, Dec. 26.

IOPPING TIME—Andishe Khalili, left, and Randi Ellison enjoy selecting gifts for their families at the Theims Sandmeler School, Springfield, holiday boutique, sponsored by the PTA. The children, students in Doris Polito's and Blanche Treloar's second-grade class, were among children in the school who had the opportunity to shop for gifts by themselves so that their presents would be a secret from those who normally take them shopping. The boutique is one of several PTA fund-raising projects. The funds are used to bring cultural programs to Sandmeler School. Madeline Zamarra, second vice-president, announced that two of the programs already scheduled are the Nicolo Marionettes Chismonth and the New Jersey Ballet in February.