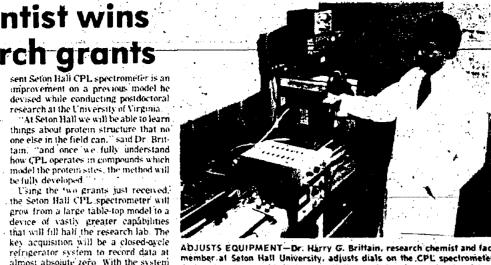

member at Seton Hall University, adjusts dials on the CPL spectrometer he designed and assembled at Seton Hall permitting inorganic chemistry experiments not possible elsewhere.

assist in research projects. A native of already producing significant results, courteous, empathetic, are put on hold temporari-New York City and graduate of the an ability to apply new techniques to compassionate attitudes by while trying to reach a Bronx High School of Science, Dr. Brit- appropriate scientific problems, and toward all callers will be tain received his doctorate from City the type of professional support and stressed, he said. Triversity of New York in 1975. He recognition these grants represent, Dr. previously taught at Ferrum College in Gibian believes that Dr. Brittain has