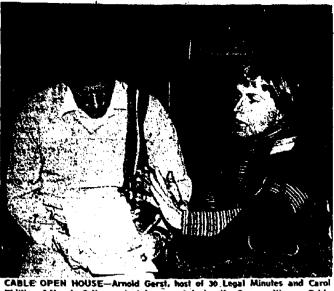

Savings are, instired to \$100,000 by the F.S.L.C.

Phillips of Upsala College entertain a guest during the Communities on Cable

### Station PA-2 open house Rotary Club to show battle scene Sunday draws about 50 guests

SPRINGFIELD—Communities on—Berkeley Heights. New Providence and Cable recently sponsored an open house
Millburn will be welcomed to be trained to introduce citizens to the television in the center. Volunteers are needed to

nerve center, and enlisted for training Kate Miller, network president: Arnoid Gerst, host of 30 Legal Minutes:
Judy Gollust, commentator of TV
Millburn; Kathy Clingan, commentator
Springfield—Communities of This Week in Summit; Lynda, Stauderman, coordinator, and Beth which serves Springfield, Summit, Pincus, program developer and pro-ducer explained to guests the operation Millburn, has scheduled the following