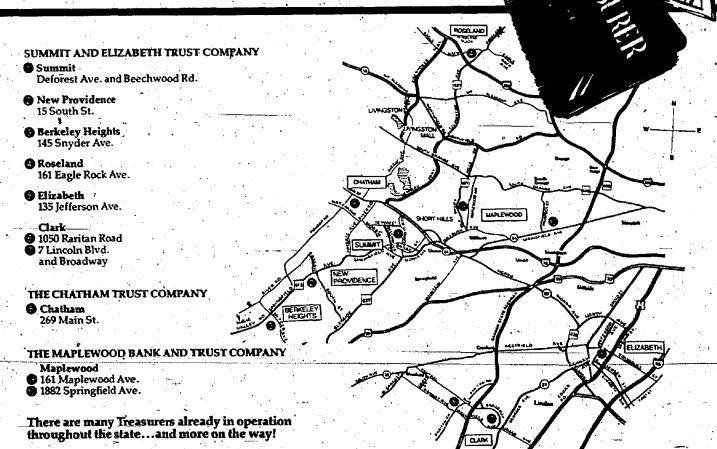

m. day-out-prices. Sofas at all Bamberger's stores except Monistown, Plainfield, White Marsh and Hunt Valley. Election Day Sale prices in effect Thursday, "October 29 thru Tuesday, November 3. Storewide sale prices in effect thru Saturday. October 31.



ELECTION DAY SALES THURSDAY-TUESDAY



### **OUR WAY OF SERVING YOU**

Our Treasurers are part of a statewide shared network of automated teller machines which give you access to your money whenever you want it, wherever you are in New Jersey. These machines will make your banking easier than it's ever been before by giving you the freedom to make cash deposits, withdrawals and many other routine transactions any time, day or night. Treasurers are being installed right now in these convenient area locations:

24 Hours A Day, Days A Week!





### The Summit Bancorporation

Summit Bancorporation Member Banks:
Summit and Elizabeth Trust Company • The Chatham Trust Company • The Maplewood Bank and Trust Company



MEMBERS FOIC Iqual Opportunity Lende



### Scandinavian Furniture Festival



This splendid teak wall system — 101" of storage space, TV and hi-fi areas, bookshalves, curio displays, and more is regularly \$1,099. NOW ONLY \$899.



Deluxe rosewood bedroom from Norway executed in impeccably matched veneers. Queen size platform bed with headboard and attached night tables, armoire and double dresser ... reg. \$4,040.

NOW DNLY \$2,700.

Also available in teak at ONLY \$1,975.





Teak Dining Table [55" x 35"]
with 2 self-storing leaves, extends to 95";
impeccably matched teak veneers
with solid teak legs ... reg. \$