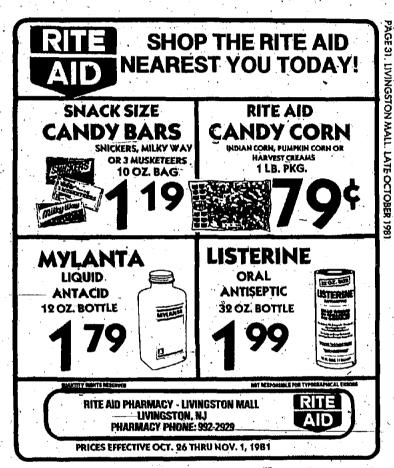

| 9804   | WILDELOWERS EMPORIUM                                                         | . 994-451  |
|     | - JEAN NICOLE                                        | 8901   | WOLFSON'S                                                                    | 992-8000   |
| •   | JEANS WEST533                                        | 9624   | -Wurlitzer-Music                                                             | 994-904    |
|     |                                                      |        |                                                                              |            |





OUR TREMENDOUS STOCK

14 KARAT GOLD **EARRINGS • CHARMS CHAINS • PENDANTS BRACELETS** 

Through November 15th (Ear Piercing Not Included)

80 LIVINGSTON MALL Opposite Sam Goody's • 533-9681







Beneath their rugged exterior lies a warm interior Land Rover by Thom McAn. Built with rugged leather outside. Fully insulated. Lined with soft-glove leather inside. With genuine Vibram soles that last and last. Men's Insulated Boots... regular \$54.99, now only \$49.88.

ThomMcAn