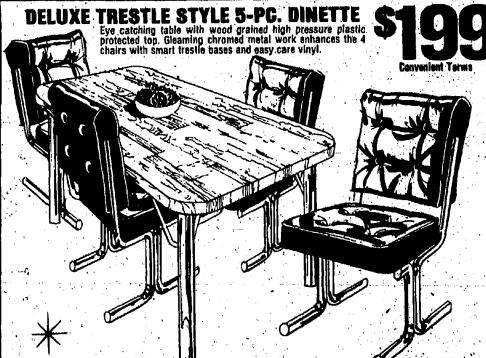

& MAPLE SYRUP WIGHTMAN FARMS



2 great new locations... 888 Springfield Avenue Irvington, New Jersey and 2625 Morris Avenue Union, Jersey IRVINGTON, UNION and ELIZABETH OPEN SUNDAY

12 noon-5 pm

Not-5, Not 6, Not 7...You Get Complete 9 Piece Dining Room... **Nothing Else to Buy!** 



4 SIDE CHAIRS AND 2 ARM CHAIRS

A designer-inspired dining room that sets you apart from the ordinary and brings new pleasure to dining. Superbly crafted with a rich pecan finish on selected hardwoods, engraved wood products and simulated wood accents. You get the 77" tall two piece china with lighted interior, glass shelves and silk screened glass—panels—the big 40"x64" trestle table that extends to 86", two stately arm chairs and four side chairs. You get it all...nothing else to buy!

Save on Dinettes!







A IRVINGTON, UMON AND ELIZABETH STORES OPEN SUNDAY, 12 NOCH TO 5 P.M. X **BIG VALUES...AND NO CREDIT REFUSED!** 













Sorry, no mail or phone orders. Sale items are from specially solected groups. Not every style in every store, but lots to choose from. Please note: "Regularly" connotes Bamberger's regular day-in, day-out prices: Savings at all Bamberger's stores.

assistant buyers' sale days

# 25% off/thurs., fri., sat.

### CAREER WARDROBE: BRECKENRIDGE, PENDLETON, KORET, ACT III



FAMOUS DESIGNER
NOVELTY COORDINATE
PRICE BREAK. Jackets.
skirts, pants in plaids, shetlands, more from that famous
American designer. Plus,
Breckenridge. Pendleton.
4-14. (D6B3. 176), Reg.
\$33-\$150 SALE \$24-\$112

25% off

25% off
WHITE FLANNELS BY
J. H. COLLECTIBLES. Welltailored, fully lin