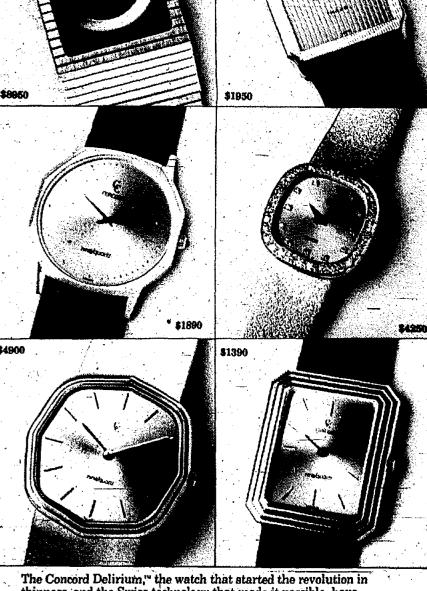

POWER LOAN FOR

THAIS :
The World Bank has

the Electricity

\$13,500

granted a \$100 million loan

generation

thinness, and the Swiss technology that made it possible, have influenced each and every watch in the Concord Collection. From the remarkably thin Nine/Quartz\* watches with their exactingly accurate electronic quartz movement. To the leweled, mini-quartz watch for women. The rugged and handsome, water-resistant Delirium Mariner. And the Delirium LaScala, the thinnest jeweled watch ever designed. Each individually crafted in Switzerland. Each 18 karat gold. (X)N(X)RD The Concord Collection. For men or women. CONTRACTION

265 Millburn Ave. Millburn, N.J. 07041 • 201-376-7100 Open Monday and Thursday till 9 PM

American Express · Diners Club · Visa · Master Charge