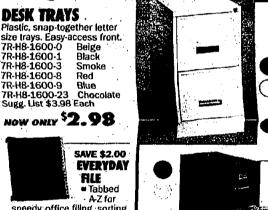

lack 7R-B2-354L-BL Blue 7R-B2-354L-RD Red

SALE \$4.65

SALE \$7.85

AT 20% SAVINGS!

1" **Capacity** 7R-B2-VB1110-WE

7R B2-VB1120-WE Suggested List \$8.50 Each NOW \$6.69

Sugg. List \$13.95

SALE PRICE \$9.95

7R-B2-VB1110-WE Suggested List \$5.95 Each Now \$4.69 7R-B2-VB1115-WE Suggested List \$6.95 Each Now \$5.49 marking pen. Size 24 x 37. 7R-J4-A102

<sup>\$</sup>1.25

CREATE

7R-A9-141411NJ Light Blue - 7R-A9-141411NC Crimson CLEAR SHEET BULLETIN PROTECTORS BOARD TOP OPENING \$13.50 \$7.50

Sugg. List \$6.10

COPY PAPER or binders! forced, 3 punched ■ White, 8½ x 11, 20 lb, sub. ■ Works in all plain paper

Sugg, List \$5.25 \$4.49

**RAIN CHECK** While we have made every effort to have all the morchandise listed in this flyer in stock, unanticipated domestic than the stock of the









Type it once, reproduce on sheet, 100 sheets per box. 7R-53-5351 NOW ONLY

REINFORCED

**6.55** SUSPENSION FILES Full-featured, 26½" deep, etter-size steel cabinets Follow block & thumb latch in every drawer.

For Plain Paper Copier THE WRITE STUFF

Sugg. List \$18.99