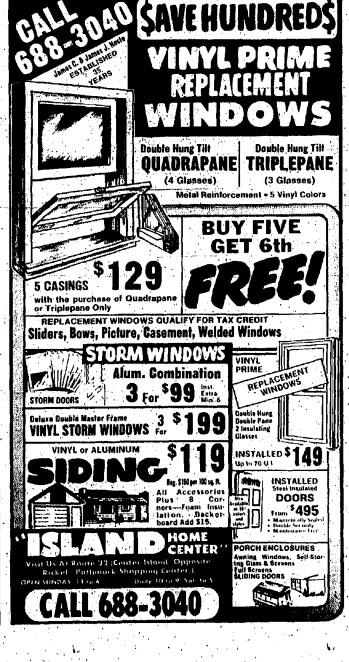

cond and Robert Bugle and oned bridge with surrounding urban Greg Price, who tled for third. orable mention went to William

Non-professional oils: Joyce Jacobus was awarded first place, Michele Jennings took second and SPRINGFIELD—The Jonathan

program in the Fall Community ecture Series at Children's Specialized Hospital, "As Your Child Grows: An Overview of Child presented tonight from 7:30 p.m. to 9 \_\_\_\_Other programs in the series inp.m. The series is open to the public and offered in cooperation with the Westfield Adult School.

and may be accomplished by con-tacting the Children's Specialized Hospital Education Department 233,3720 extension 252. The hospital is located on New Providence Road Speech/Language and Cognitive Development in Infancy and Early Childhood on October 18





JWV CONTRIBUTION-Bobbi Wasserman, hospital chairwoman and pas auxiliary president of the Elin-Unger Post, Springfield Jewish War Veterans, presents a \$2,000 check to Dr. Oscar Serlin, chief of staff of the Veterans Medical Center, East Orange, to purchase a video camera and recorder. Looking on, from left, are Tyrone Steed, chief of voluntary service at the center; Stanley Schwartz, chief of the medical media production service, Murray Nathanson, post commander; Joe Todres, hospital chairman and post senior vice commander; Ruth Hirschorn, past auxiliary president; Janice Sweet, past auxiliary president; and Mae Federbusch, past department president and veterans administration

SPRINGFIELD-The Elin-Unger outpatients in the medical center our heart felt hope and desire is for

games, re