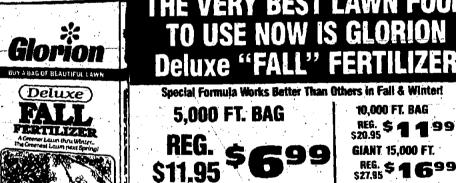

for the victors.
Coleen Delaney scored Dayton's lone goal.

Delaney stored things around

Spelldogs turned things around

### **DELBARTON SCHOOL**

Mendham Road Morristown, N. J. 07960

An independent college preparatory day school for boys, grade 7 through 12, with full academic and athletic program and located on beautiful 400 acre

Conducted by the Benedictine monks of St. Mary's Abbey Delbarton School has been recognized by the Council for American Private

Education as an exemplary school.

**EXAMINATIONS FOR ENTRANCE** IN SEPTEMBER, 1985

9:15 a.m., Saturday, October 20, 1984

Delbarton School admits boys of any race, creed, color, national or ethnic origin For information contact the Admissions office (201) 538-3231



VALUE PACKED CIRCULAR **NOW AND SAVE!** 

PICK UP YOUR 28 PAGE



10,000 FT. BAG

REG. \$ 1 199 GIANT 15,000 FT. REG. \$ 1699

the end of the season! Stimulates the growth of underground tillers and rhizomes which produce a new crop of grasses. Thickens your lawn and protects it against cold winter weather. Turns your lawn green again in the Spring, when it's too cold and windy to tertifize early. "Fall" tertifizer is great when seeding or reseeding! "FALL" IS ESPECIALLY GOOD FOR TREES & SHRUBS! Because of its high phosphorus content, Deluze "Fall" Fertilizer promotes vigorous root systems in trees and shrubs. And, the high potassium content increases their resistance to disease and cold winter weather. It works like nothing else does!

**FALL IS NATURES TIME TO SEED .** [ **\psi** ]



2322 Morris Ave

Union N.J.

\*6°°

**Lofts Baron** \$**2**99 - 1l