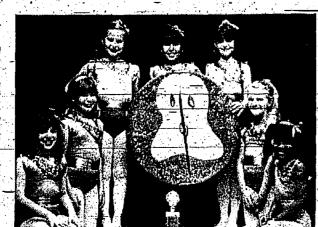

GHOSTBUSTERS—These students danced their way to a third-place trophy at the EPA competition at Great Gorge recently. The dancers, who study at LaDanse in Linden, are, from left to right, Rebecca Kahney, Kelly Selbert, Allyson Scheider, Milinda Gonzalez, Tammy Cammarta, Crystal Garrison and LaTonya Thomas, They recently performed for the school's 'Video Jukebox' at Linden High School.