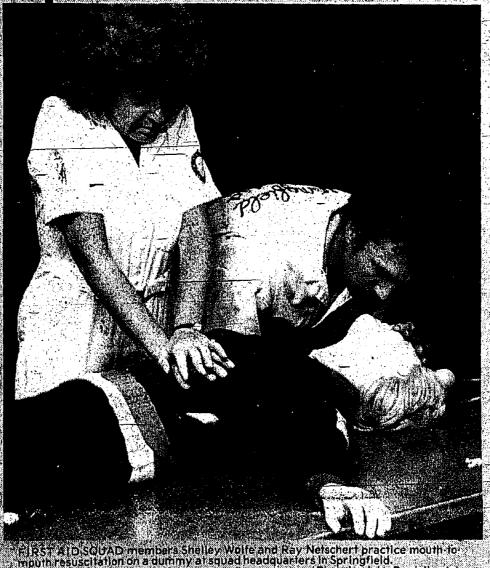

# Squad lacks members, faces 'scary' situation

The district received more good

attain an 85 percent proficiency rate

in the second grade on the Apple IIe

The training involved getting students to recognize and identify

spring of charges that they had assaulted a sixth-grade student

when the attorney for the plaintiff

charged with assaulting a student

during the 1984-85 school year.

clusion of the course.

Springfield First Aid Squad members Lilly Ann Rechstelmer and Sherry Schramm climbed into their

Rechsteiner and Schramm were the only squad

uniforms shortly after 2:30 p.m. Sept. 5 and rushed

ayailable, I've got to call Mountainside. Sur ou're laying out on the road having a heart attack?

If another call had come in, Wolfe said, "There's obody to ride now."

overage between 6 a.m. and 6 p.m. only two days a week. Tuesday, Thursday and Friday there is no

during night hours.

Wolfe, suggesting women who are not working would be good candidates, said new members are ediately to be available 12 hours a day Monday through Friday.

"Ideally, we need 10 people," she said, "but that doesn't mean the day's going to be covered because hev're not trained."

adets under the tage of 18 and others are bationary members who are not sufficiently nained to drive an ambulance.

Squad member Hay Netschert said the lack volunteers might be due to an uninformed public, since volunteers for public service in Springfield seem to come from among the same group of people. "We might be volunteered out," Netschert said. "I

think the people don't know that we need help. Wolfe said the situation has become increasing! lifficult over the last couple of years with the increase in the number of working wor

"Instead of volunteering," Wolfe said, "they thin they might as well bring home a couple of bucks. "Now they're going to be fold there's no ambulan service available and we're going to have to get one from out of town," Netschert said.

Netschert said a sign was posted at the community pool all summer, but it didn't draw the necessar

"Do you want to wait 20 minutes in the middle o the night when you're having a heart attack?" Wolfe asked. "I can't believe we can't get 10 people."

The squad is presently conducting a publicity campaign in an attempt to drum up interest. Prospective members must have a valid New Jersey driver's license and be available 12 hours a day. The squad is also considering making other arrangements for those who can not give 12 hours Monday through Friday.

To dramatize its plight, the squad last week-stage "We'd better do something to shake this town up."

Netschert said. "All you need is to be a caring person," Wolfe said, adding that the current staff could use a break the additional help would give

Those interested in joining the First Aid Squad may call the Springfield Police Department, 376-0400, or

charged him with performing

Coletti and his Newark-based attorney. Frank Ferruegia of the chances for successfully over- ment, a charge also made by Coletti law firm McCarter and English, will restraining order barring the hearing that will occur (