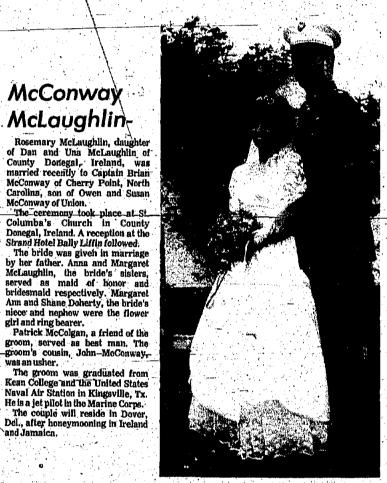

TAURUS (4/21-5/21) A 'bullish' attitude won't get you very far during this week. Let others abide by their own choices and expect some happy news on the home front. Later, you enjoy romantic encounters; dealings with high-ups are touchy; and you