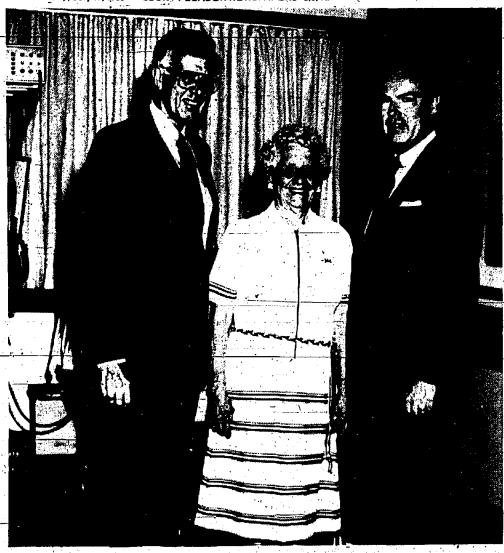

Machanic Station Uaion, N.J. 221-1131 377 1000

22 Prospect St

A FITTING TRIBUTE—Helen M. Clark of Springfield pauses with Thomas J. Foley, right, president and chief executive officer of Overlook Hospital, Summit, and Wilfred H. Norman, left, president and chief administrative officer of the and Wilfred H. Norman, left, president and chief administrative officer of the hospital's foundation, after viewing one of the building's new critical care patient rooms. Clark's donation of a house in Toms River to the Overlook Hospital Foundation. dation in memory of her late brother Edward O. Then is commemorated by the dedication of one of these high technology rooms. Then died at Overlook in 1982.