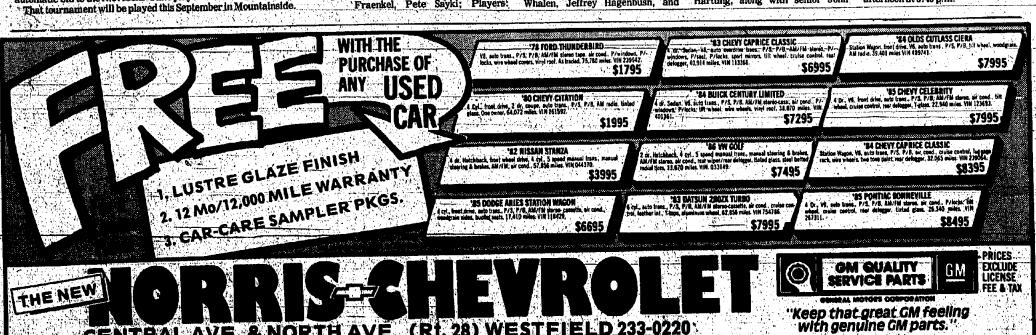

5.9 APR

FINANCING

ON

SELECTED

MODELS

# **CHEVROLET** REBATES EXTENDED

# \$1000° REBATE

ALL NEW

CORSICA

Buy it-Lease it.

Attention Crafters:---

5 EASTMAN ST CRANFORD

To Sell On Consignment

272-1409 • 377-4294

GET READY FOR "SOMA" WITH A NEW CAR **OVER 300 IN STOCK!!** 

Large Selection of Cars and Trucks

SPRING SPECIAL -1986

USED **WINNEBAGO CHIEFTAIN 22** 

Auto, P/S, P/B, A/C, AM/FM-Steréo Cass, Heat, Separate Generator, Stove, Oven, Refrig, Shower, Sink, Toilet, Sleeps 6. Remainder of 5 yr., 50,000 mile, Kelly Blue Book continuous protection plan. 3,321 miles vin.

BUY AT 25,890

|                                                                                                                                                                                                                                        | MULTI 🐠 I                                                                                                                                                                    | USED CARS                                                                                                                                                                                                                               |                                                                                                                                                                                  |
|----------------------------------------------------------------------------------------------------------------------------------------------------------------------------------------------------------------------------------------|------------------------------------------------------------------------------------------------------------------------------------------------------------------------------|-----------------------------------------------------------------------------------------------------------------------------------------------------------------------------------------------------------------------------------------|----------------------------------------------------------------------------------------------------------------------------------------------------------------------------------|
| 85 BMW 325E 4 Dr. 6 Cyl, Auto, Pwr, assist steering & brakes, trglass, ArC, cruise, PVW, elee moon root, AM7-FM Steere Cass; Computer control .info center, tach, velec mirrors, aluminum whis, miles 32.614 vin 702809.  BUY \$17,895 | 85 CAPRICE CLASSIC 4 DR.  V8, Auto, P/S, P/B, A/O, P/W, cruise, //def, L/glass, w/w tires, 2 tone, cloth int stik.no. 1000, miles 27.538, win 144568.  BUY \$9,495           | Royale Brougham 2DR coupe VB, Auto, P/S, P/B, P/W, P/Lets, A/C, int w/- w; Ult; crisise dual remote mirrors, pwr seet, /- delog, AM/FM Stereo, Cloth int, wire whi cvrs, w/w tires, miles '59,319, stk, no. 1057 Vin 717784.  AT \$6495 | '81 PONTIAC GRAND PRIX LE  V6, auto, P/S, P/B, tint glass, A/C, tilt whi,  AM/FM Stered cass, 2 tone, pwf wind, wire whi cers, miles 70,047, sk no 1086, vin 538510.  BUY \$4495 |
| V8. Auto, P/S. P/9, A/C; pwr seat, pwr. win, p. lcks, tilt; cruise, wire will cvrs, r/defog, electroon foot, tygless, w/w lives miles 40,112, atk. no. 5180 win 415175.  BUY \$11,995                                                  | '84 CHEVY CAPRICE CLASSIC 4 DR. V8. Auot. P/S. P/B. P/W. P/C.ks. P/Seat AM/FM Stereo, w/w lites, wire whil cmg, vinyl roof; miles 38,815 stk no. 1027-vin 141726. BUY \$8995 | **************************************                                                                                                                                                                                                  | *84 DODGE OMNI ADR H/8<br>4 Cyl Auto, P/S, P/B, A/C, AM FM Stareo, dust<br>remote mirror, cloth int. miles 30,124 sti<br>1058 vin 2766 (b.                                       |
| 85 CHRYSLER NEW YORKER 5TH AVE. Black, V8, Auto, P/S, P/B, A/C; P/W, P/Lcis, AM/FM Stereo Cass, tilt, cruise, r/def, pwr seat, dual remote mirrors; w/w tires, wire whlburs, Leather int. miles 28,016, vin 617361.  BUY \$11,295      | 85 CHEVY G20 VAN V8, Auto, P.S. P/B, AM radio, full Size, spaie: miles 32,724, stk no 1028, vin 128835. BUY \$7,995                                                          | *82 FORD MUSTANG 2 DR H/B 6 Opt, Auto, P/S, P/B, T/glass, A/C, AM/FM Stereo, dual remote minters, trip odo, tach, sport whis, cloth int. miles 60,085 xits no. 1050 vin 167839.  BUY \$4495                                             | *80 MONTE CARLO V-6, Auto, P/S, P/B, Tinted Glass, A/C, Landau rod, R/defog, Rally wheels, white walls, AM/- FM stareo, raller \$2,081, six, no. 4830, vir. 454845. BUY \$2995   |

ALL NEW BERETTA

CALL FOR ADVANCE CREDIT 686-2800

**GMAC FINANCING** now! New car financing available to qualified buyers.

CHEVROLET 

2277 MORRIS AVE. UNION . 686-2800