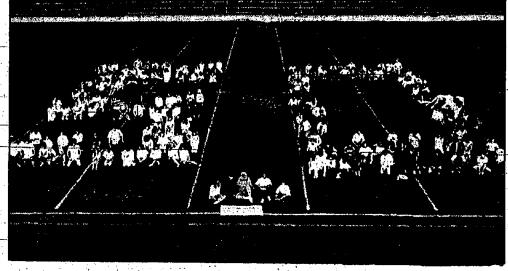

TWO SECTIONS

CAC.

35 CENTS

HAPPY ANNIVERSARY --- Students from Jonathan Dayton Regional High School salute the golden anniversary of their school by forming the number 50 on Meisel Field. Sitting between students in front, behind the school banner, is a student dressed as Dayton's bulldog mascot.