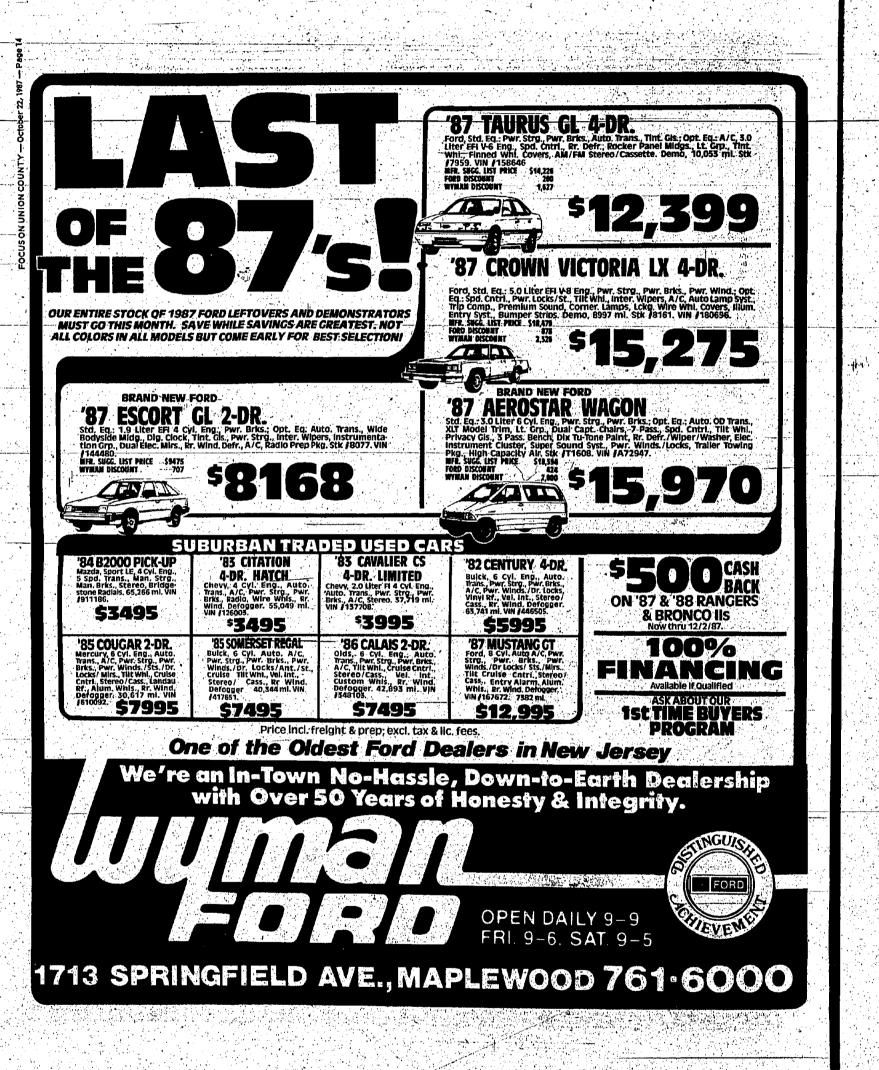

-0255<br>weekdays,                                                                                                             |
| 2091 Springfield Ave.<br>Union                                                                          | Authorized<br>Factory Service<br>Long Term Leasing                             | 25,000 miles, immaculate, condition,<br>\$8,500, Call 753-4919.                                                                     | 1979 CJS JEEP - Good condition,<br>\$2500. Call after 6pm, 686-6451.                                                                                  | 1974. MALLBU350. cu. ft., "automatic;<br>Good shape: \$700." (201) 274-7849;                                                                                     |

1976 FORD GRANADA-4 door. Good



| NUTO FOR SALE