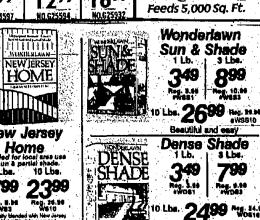

Bernardssill

N.J

221 1131

Covers 5,000 Sq. Ft. +Covers 10,000 Sq. Ft. •Covers 15,000 Sq. Ft. 1399 NO.625935 899 22<sup>99</sup> FALD PLACE Wonderlav Wonderlaw Fall showplace Lawri 3 Lb, Box

849

WFS

311 1000

Glorion Deluxe

Weed & Feed

**New Jersey** 1 Lba. 109 Home Mended for local area use in sun a period shade. 3 Lbs. 10 Lbs. 10 Lb. 30% 799 2399 "Fall Sanding Formula" for a rich prick lawy this fall in your view that tooks even better in spring e best lawn posi mostly sunny an specifically blanded with Ne r mind Not difficult to grow