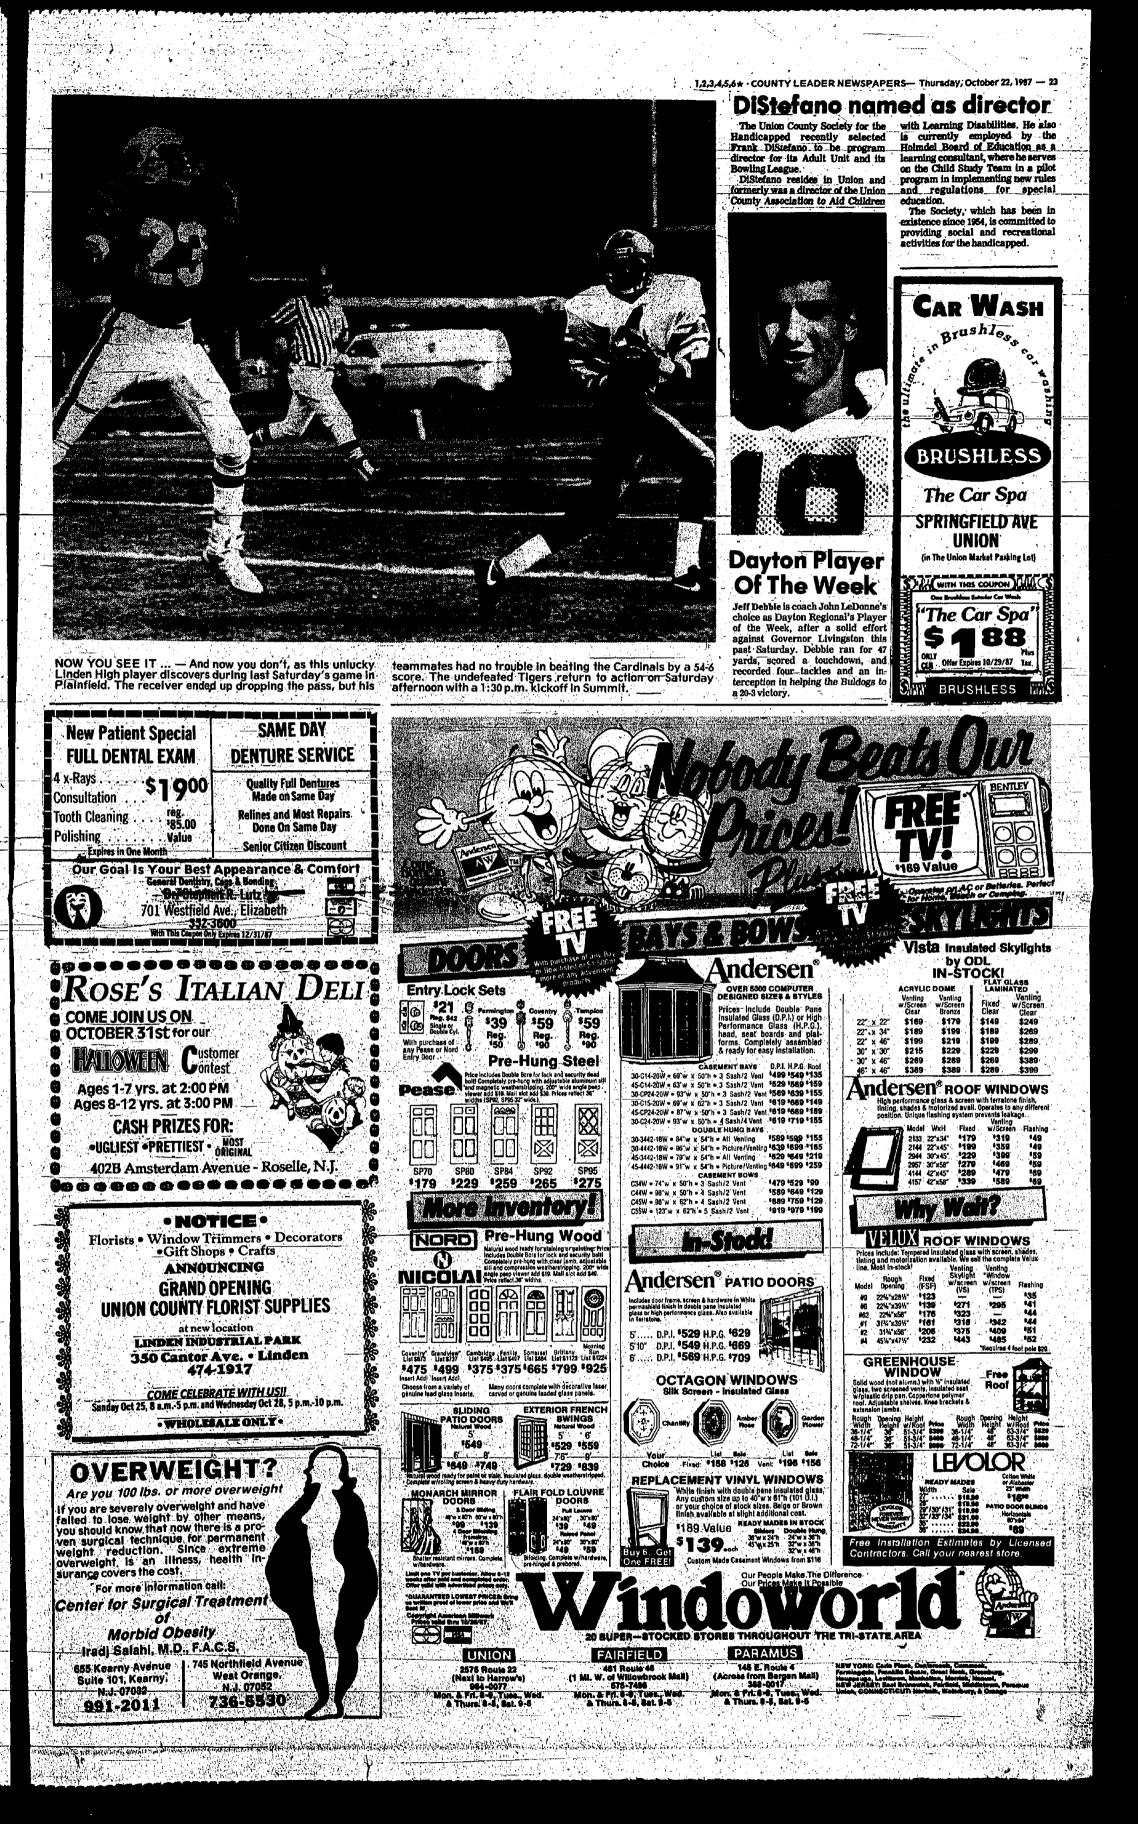

TWO SECTIONS

CAC.

35 CENTS

HAPPY ANNIVERSARY --- Students from Jonathan Dayton Regional High School salute the golden anniversary of their school by forming the number 50 on Meisel Field. Sitting between students in front, behind the school banner, is a student dressed as Dayton's bulldog mascot.