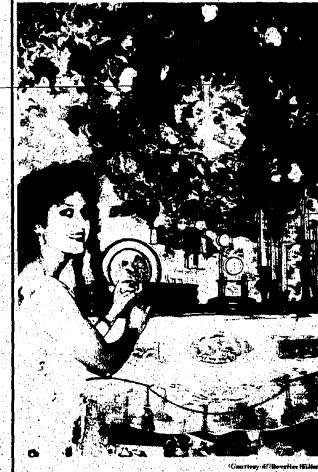

Mary Jean Canziani adds the final tough to a moun set at Beverlee Fisher, a home accessories shop in Short Hills. Canziani, a resident of Springfield, helped design and style the Christmas room that will be featured in the winter edition of Winternian Homes and Gardens magazine.