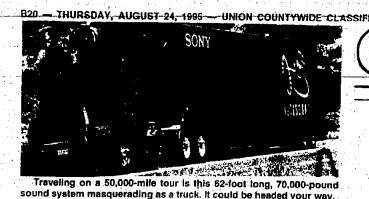

Sony Theaters plans to build a to-screen movie theater on Houte 22 West, near the Springfield border. Representatives from the company will appear before the Mountainside Zoming Board mest month, when a vote on the matter will be taken. The proposed theater would feature a 963 slot parking lot, rather than a garage as shown here at Somy's theater in East Hamover. See story on Page 2.

By Mark Crudele

Representatives from Sony Thea-

Sony would plan to hire 45 full. With headquarters."

casses and to house living animals. It used outfits.

governments, the county and the pri- care organizations.

## Sony plans multiplex for Route 22 location

Theater chain seeks variance from Mountainside's Zoning Board to construct 10-screen complex

you're on foot, you could be just After discussing possible security around the corner, but the person concerns with Butler, borough police couldn't see you." they would run at the old Echo Lanes determined that the indoor security "But if you're in a car, the bad guys cent K. Loughlin, Zoning Board Road to get to the theater, effectively bowling site last week at a meeting of guards posted at peak times would be know where you are," contested, attorney the best plan, said Mountainside Olock. "If you are on foot, you can see In the proposal for the 10-screen those kinds of concerns, the possibilimission to build an 8-screen complex. "We are concerned about undesir-there."