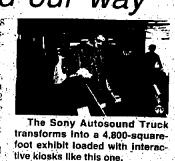

By Mark Crudele

Representatives from Sony Thea-

Sony would plan to hire 45 full. With headquarters."

casses and to house living animals. It used outfits.

governments, the county and the pri- care organizations.

## Sony plans multiplex for Route 22 location

Theater chain seeks variance from Mountainside's Zoning Board to construct 10-screen complex

you're on foot, you could be just After discussing possible security around the corner, but the person concerns with Butler, borough police couldn't see you." they would run at the old Echo Lanes determined that the indoor security "But if you're in a car, the bad guys cent K. Loughlin, Zoning Board Road to get to the theater, effectively bowling site last week at a meeting of guards posted at peak times would be know where you are," contested, attorney the best plan, said Mountainside Olock. "If you are on foot, you can see In the proposal for the 10-screen those kinds of concerns, the possibilimission to build an 8-screen complex. "We are concerned about undesir-there."