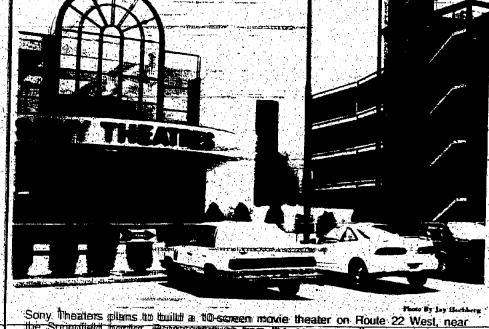

Sony Theaters plans to build a to-screen movie theater on Houte 22 West, near the Springfield border. Representatives from the company will appear before the Mountainside Zoming Board mest month, when a vote on the matter will be taken. The proposed theater would feature a 963 slot parking lot, rather than a garage as shown here at Somy's theater in East Hamover. See story on Page 2.

## Sony plans multiplex for Route 22 location

Theater chain seeks variance from Mountainside's Zoning Board to construct 10-screen complex

you're on foot, you could be just After discussing possible security around the corner, but the person concerns with Butler, borough police couldn't see you." they would run at the old Echo Lanes determined that the indoor security "But if you're in a car, the bad guys cent K. Loughlin, Zoning Board Road to get to the theater, effectively bowling site last week at a meeting of guards posted at peak times would be know where you are," contested, attorney the best plan, said Mountainside Olock. "If you are on foot, you can see In the proposal for the 10-screen those kinds of concerns, the possibilimission to build an 8-screen complex. "We are concerned about undesir-there."