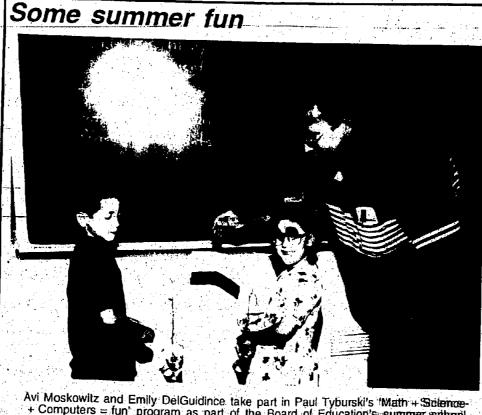

+ Computers = fun' program as part of the Board of Education's summer subpoll The summer school program, which gave students the flexibility to create their own schedules, included arts, sports and academic activities - including ceramics, hockey, thinking skills enhancement and language studies.