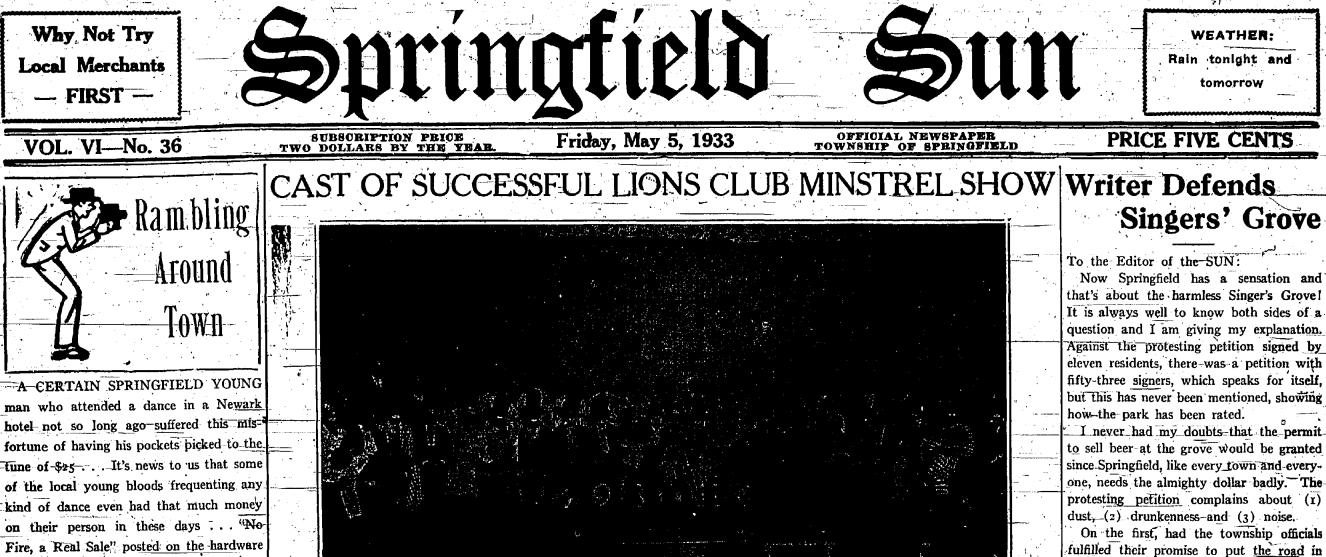

(Photo by S & V Photographers) A capacity crowd attended the minstrel and dance sponsored-by the Lions Club and other town organizations in the James Caldwell School Friday night. The cast as pictured above, from left to right follows: front row, Al Clarke, Frank Meisel, Richard T. Bunnell, William White, George Glutting, Tad Cohick, Percy Hammonds, Russell Stewart, Cliff Sippell, Lillian Searles, Lee Rigby, Muriel Johnson, Albert and-Walter Charles, Clayton Spahr, John Potts, Frank Sylvester, Joseph Fry; Louis J. Wiman, Elton Chase and Gregg Frost. Second row, Ed Jaeckel, Nicholas C. Schmidt, James Haggett, Norman McCollum, Edgar Jacobs, Charles H. Huff, Dr. Stewart O. Burns, Alfred Trundle, Don Palmer, James Tansey, Clifford Walker and Kenneth Shew. Rear row, C. S. McNulty, Rev. William I. Reed, Charles Nelson, Herbert Day, Dr. Watson B. Morris, Alex Ferguson, Robert S. Bunnell, William Bausmith, Ralph Titley, Ranson Randall, Ed Reynolds, William Young, Adrian Meisel, Frank Johnson and, Ed Schoenlank.