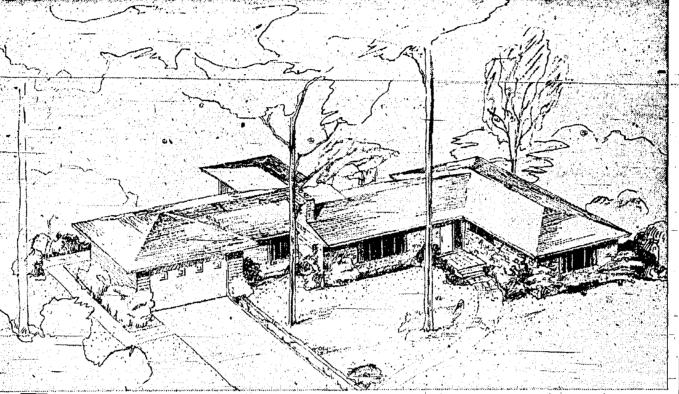

D.

easier the kill. Conversely the didn't know.



the grass. On the other hand,

In applying 2-4-D with a sprayer concentrate the spray on the weeds only. You can use a sprinkling can but this method is wasteful of -material, requiring more than three times the quantity, and it is much more difficult to confine the treatment to the weeds themselves. If you spray weeds in tering the sap flow of the plant a bent grass lawn use 2-4-D at one - half the 'recommended ried down through the stems into strength and repoat two days. later. Delay-any re-seeding until you are sure the weeds are really dead.

Be sure to thoroughly mix the 2-4-D in the water for each appli--cation. The work is best done when the temperature is 70 degrees Fahrenhelt or higher, or

Summit Architect (Third of a Series)



By WILLIAM CORBETT

This home, planned for construction in Summit, was de-

The one-level home appealed to them and a plan was



For Summer Gardens

When plant food is applied to |-plants, such as tomatoes, or season, to stimulate growth and increase the yield of flowers or fruits, there is much in favor of applying it as a liquid rather than

For many years experiment stations have tested this method and found it to have many advantages. It is easier to spread a given amount uniformly over the area response by the plant is favored.

and there is no injury to the plant if applied close to the roots. While special preparations may water, ordinary dry plant food can be used. Dr. V. A., Tiedjens, who has done much work on this subject gives the following directions for the amateur who wish