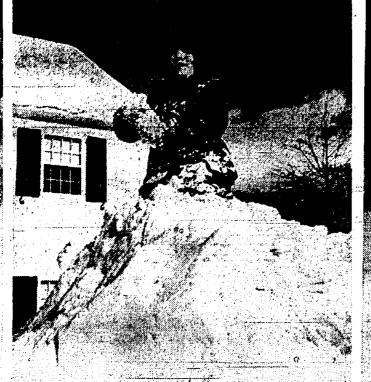

Springfield Presbyterian Church, who last Runyon spoke at the meeting as Sunday decided to let the town join their he head of a department "that "Explorer's Club" - a new kind of organizahasn't squashed a ticket in twenty tion dedicated to looking for the assets in years." He termed the new pro- their community instead of the liabilities. posal as an unwarranted invasion Seated, left to right: Virginia Schramm, Barbara Clark, Marjorie Knowlton, Betty and declared it robs police chiefs of Cort, Dorothy Jane Runyon, Doris Wil-