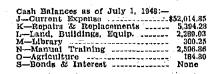

neup:

4 a.r.k.e

152

805

160

 $206 \\ 191 \\ 150 \\ 182 \\ 23$ 

912

805 972

Bridge Tavere

Greceo 199 174 163 54 Forse Lordi Handica p TOTALS 897 Painte ¥83 158 188 149 190 55 124 180 208 173 203 55 Bednarik R. Gerardiello Jones J. Gerurdiello Volluo Handicap 158 125 165 162 184 51 138 158 135 185 223 51 TOTALS 873 HH Battle 743 129 164 136 56 Wellhausen 191 122 158 56 Brown Boublis Handles 886 845 861 Servie 152 155 189 177 TOTALS 182 187 \$27 780

**High School Team** 

Regional High School's basket-

ball team lost its third game in

five starts last week on its home

dumped the Bulldogs 55-48 in a

Buildogs rallied to slice the op-

ponent's bulge to 49-45 on Smith's

hook shot. That was the closest

the home team could get to tying

Hillside

Loses to Hillside



- P.

53







A Carlo Same

[Page 6]



NOISEMAKERS

HATS

PARTY TRIMMING

# CAN GO OH! DO I

& SONS 2426 Monris Ave. Union, N. J.

Unionville 2-8236

**Belliveau Tops** 

In Area Scoring

Ken Belliveau of Regional took

the area scoring lead away from

Sam Mitchell of Westfield by toss-

ing 43 points through the hoop in

27 in two encounters. Belliveau

) with 17.0 while Johnny Murray of

-27. Murray scored 38 points in

three games to stay in third place.

gained the most as his 23 points

against Westfield elevated him to

10th place from 15th. Pete Enan-

der, also of Plainfield, jumped to

12th place with a 10.6 average with

a total of 34 points to Ridgeway's

GNG FTPAV

42 and 11.3 average. Records:

Player, Team Belliveau, Regional, Mitchell, Westfield

Jim Ridgway of Plainfield

court as unb